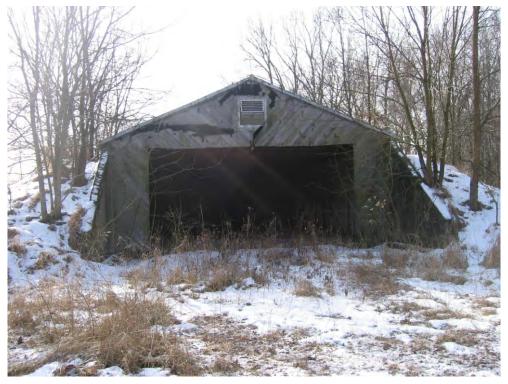

| Building<br>Number             | 01-014173 Building<br>Name                                                                                                                                                                    | ;                                                           | Richmond I     | Magazine 3         |      | Category          | 1                       |         |  |  |  |
|--------------------------------|-----------------------------------------------------------------------------------------------------------------------------------------------------------------------------------------------|-------------------------------------------------------------|----------------|--------------------|------|-------------------|-------------------------|---------|--|--|--|
| Not Entered                    |                                                                                                                                                                                               |                                                             |                |                    |      |                   |                         |         |  |  |  |
| Da<br>Tir                      | Pers                                                                                                                                                                                          | sonnel Present                                              |                | Phone Number       |      | Years at<br>Base  |                         | ]<br>]  |  |  |  |
| Structural Inform              | ation                                                                                                                                                                                         |                                                             |                |                    |      |                   |                         |         |  |  |  |
| Area (sq ft)<br>Year Built     | 1603 Building Description                                                                                                                                                                     | Concrete foundation floor, s<br>laid on wooden rafters. Ear |                |                    |      | eeting and siding | . Roof is gypsum rock s | heeting |  |  |  |
| Original Use Exp               | olosives storage                                                                                                                                                                              |                                                             | Building       | g History          |      |                   |                         |         |  |  |  |
| Current Use Ina                | ctive                                                                                                                                                                                         |                                                             | Re             | modeling           |      |                   |                         |         |  |  |  |
| Tenants                        | Tenants                                                                                                                                                                                       |                                                             |                |                    |      |                   |                         |         |  |  |  |
| Hazardous Mater                | lazardous Materials and Petroleum Products Storage                                                                                                                                            |                                                             |                |                    |      |                   |                         |         |  |  |  |
| No Hazardous Materials Present |                                                                                                                                                                                               |                                                             |                |                    |      |                   |                         |         |  |  |  |
| Hazardous and Pe               | troleum Waste Generatio                                                                                                                                                                       | on and Storage                                              |                |                    |      |                   |                         |         |  |  |  |
| No Hazardous Was               | tes Present                                                                                                                                                                                   |                                                             |                |                    |      |                   |                         |         |  |  |  |
| Storage Tanks                  |                                                                                                                                                                                               |                                                             |                |                    |      |                   |                         |         |  |  |  |
| No Storage Tanks I             | Present                                                                                                                                                                                       |                                                             |                |                    |      |                   |                         |         |  |  |  |
| Other Hazardous                | Information                                                                                                                                                                                   |                                                             |                |                    |      |                   |                         |         |  |  |  |
| Ordnance None                  |                                                                                                                                                                                               |                                                             | R              | adioactives None   |      |                   |                         |         |  |  |  |
| Biohazards None                |                                                                                                                                                                                               |                                                             | v              | Wastewater None    |      |                   |                         |         |  |  |  |
| Solid Waste None               | 1                                                                                                                                                                                             |                                                             |                |                    |      |                   |                         |         |  |  |  |
| Other Hazardous                |                                                                                                                                                                                               |                                                             |                |                    |      |                   |                         |         |  |  |  |
| _                              | Does building contain floor drains?  Any other potential pathway that could result in a release to the environment?  All Richmond Magazines have two floor gutters that lead to the exterior. |                                                             |                |                    |      |                   |                         |         |  |  |  |
| Spill: None observed           |                                                                                                                                                                                               |                                                             |                |                    |      |                   |                         |         |  |  |  |
| Non-CERCLA Information         |                                                                                                                                                                                               |                                                             |                |                    |      |                   |                         |         |  |  |  |
| Lead-based Paint               | Suspected                                                                                                                                                                                     |                                                             |                | Radon              | None |                   |                         |         |  |  |  |
| PCBs                           | None                                                                                                                                                                                          |                                                             |                | Drinking Water     | None |                   |                         |         |  |  |  |
| Other Information              | No other information                                                                                                                                                                          |                                                             |                |                    |      |                   |                         |         |  |  |  |
| Asbestos: S                    | urvey Conducted 🗹 Pres                                                                                                                                                                        | sent Suspected Sheeting, s                                  | iding, and bet | tween roof rafters |      |                   |                         |         |  |  |  |