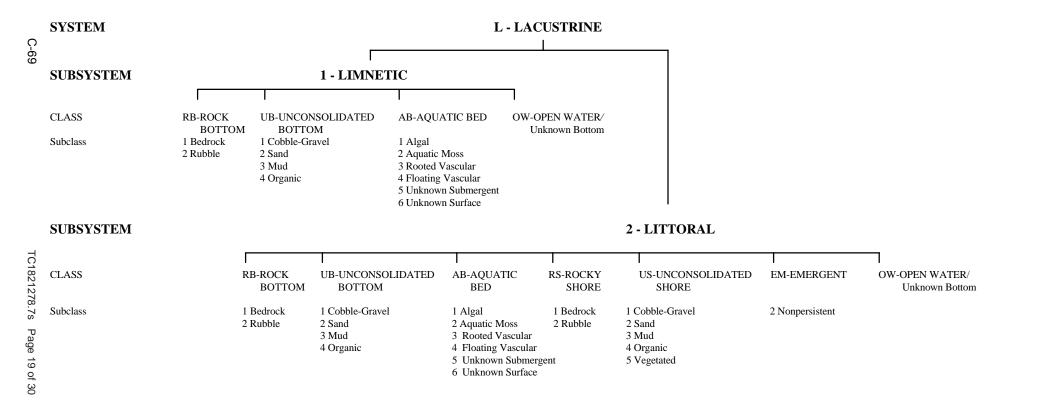

lated to swamps, bogs & marshes. The estuarine system consists of deepwater tidal habitats and where ocean water is diluted by fresh water. The palustrine system includes nontidal wetlands dominated by trees and shrubs and where salinity is below .5% in tidal areas. All of these systems are divided in subsystems and then further divided into class.

National Wetland Inventory Maps are produced by transferring gathered data on a standard 7.5 minute U.S.G.S. topographic map. Approximately 52 square miles are covered on a National Wetland Inventory map at a scale of 1:24,000. Electronic data is compiled by digitizing these National Wetland Inventory Maps.





<sup>\*</sup> STREAMBED is limited to TIDAL and INTERMITTENT SUBSYSTEMS, and comprises the only CLASS in the INTERMITTENT SUBSYSTEM.



<sup>\*\*</sup>EMERGENT is limited to TIDAL and LOWER PERENNIAL SUBSYSTEMS.



#### **MODIFIERS**

In order to more adequately describe wetland and deepwater habitats one or more of the water regime, water chemistry, soil, or special modifiers may be applied at the class or lower level in the hierarchy. The farmed modifier may also be applied to the ecological system.

| WATER REGIME                                                                                                                         |                                              |                                                                                                                             |                                                | WATER CHEMISTRY