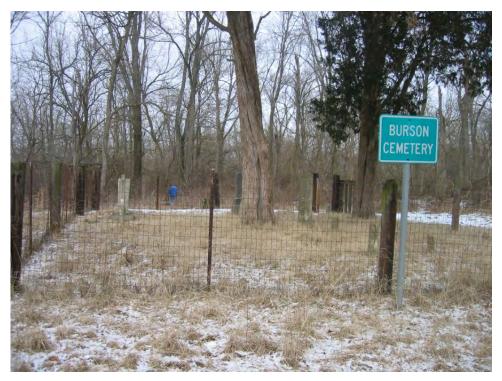

d bed west of 13<sup>th</sup> Street



Photograph 186. Metal bucket along railroad bed west of 13<sup>th</sup> Street



Photograph 187. Small Arms Firing Range



Photograph 188. Small Arms Firing Range



Photograph 189. Concrete foundation east of Small Arms Range, south side of North Patrol Road



Photograph 190. Concrete structures in creek bed east of Small Arms Range, south side of North Patrol Road



Photograph 191. Concrete structure south of B Street, west of 13<sup>th</sup> Street



Photograph 192. Concrete structure south of B Street, west of 13<sup>th</sup> Street



Photograph 193. Circular concrete structure, possibly a tank foundation, southwest of South Boulevard Entry Gate



Photograph 194. Corrugated metal on east side of Little Raccoon Creek, south of Cull Avenue



Photograph 195. Burson Cemetery



Photograph 196. Circular concrete structure, possibly a tank foundation, approximately 100 feet northeast of Burson Cemetery



Photograph 197. Concrete foundation, approximately 100 feet northeast of Burson Cemetery



Photograph 198. Railroad ties along old railroad bed north of Burson Cemetery



Photograph 199. Railroad ties along old railroad bed north of Burson Cemetery



Photograph 200. Railroad ties along old railroad bed north of Burson Cemetery



Photograph 201. Possible battery along old railroad bed, approximately 300 yards west of Highway 63



Photograph 202. Concrete block with electrical wires and apparatus along railroad bed approximately 300 yards west of Highway 63



Photograph 203. Close up of electrical wires and apparatus along