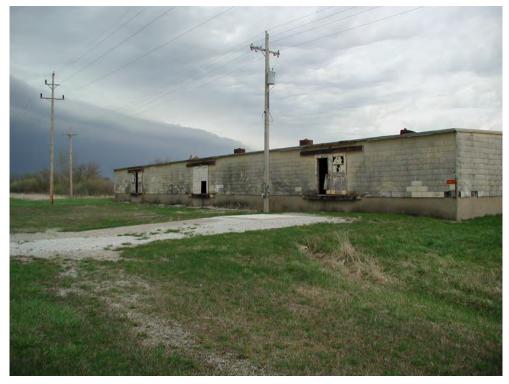

Not Surveyed for Asbestos

| Building<br>Number             | 01-014171                                            | Building<br>Name        | R                                                               | Richmond I    | Magazine 1         |                             | Category           | 1                      |          |  |  |
|--------------------------------|------------------------------------------------------|-------------------------|-----------------------------------------------------------------|---------------|--------------------|-----------------------------|--------------------|------------------------|----------|--|--|
| Not Entere                     | d                                                    |                         |                                                                 |               |                    |                             |                    |                        |          |  |  |
|                                | <b>Date</b> 31-Jan-0                                 | Personnel               | ;                                                               |               | Phone<br>Number    |                             | Years at Base      |                        | ]        |  |  |
| Structural Infor               | mation                                               |                         |                                                                 |               |                    |                             |                    |                        |          |  |  |
| Area (sq ft)<br>Year Built     |                                                      | Building<br>Description | Concrete foundation floor, si-<br>laid on wooden rafters. Earth |               |                    |                             | neeting and siding | g. Roof is gypsum rock | sheeting |  |  |
| Original Use                   | Explosives storage                                   |                         |                                                                 | Buildin       | g History          |                             |                    |                        |          |  |  |
| Current Use                    | nactive                                              |                         |                                                                 | Re            | modeling           |                             |                    |                        |          |  |  |
| Tenants                        |                                                      |                         |                                                                 |               |                    |                             |                    |                        |          |  |  |
| Hazardous Mat                  | azardous Materials and Petroleum Products Storage    |                         |                                                                 |               |                    |                             |                    |                        |          |  |  |
| lo Hazardous Materials Present |                                                      |                         |                                                                 |               |                    |                             |                    |                        |          |  |  |
| Hazardous and                  | Hazardous and Petroleum Waste Generation and Storage |                         |                                                                 |               |                    |                             |                    |                        |          |  |  |
| No Hazardous W                 | astes Present                                        |                         |                                                                 |               |                    |                             |                    |                        |          |  |  |
| Storage Tanks                  |                                                      |                         |                                                                 |               |                    |                             |                    |                        |          |  |  |
| No Storage Tank                | s Present                                            |                         |                                                                 |               |                    |                             |                    |                        |          |  |  |
| Other Hazardou                 | ıs Information                                       |                         |                                                                 |               |                    |                             |                    |                        |          |  |  |
| Ordnance No                    | ne                                                   |                         |                                                                 | R             | adioactives None   | ;                           |                    |                        |          |  |  |
| Biohazards No                  |                                                      |                         |                                                                 | V             | Wastewater None    | ;                           |                    |                        |          |  |  |
| Solid Waste No                 |                                                      |                         |                                                                 |               |                    |                             |                    |                        |          |  |  |
| Other Hazardou                 | <u>-</u>                                             |                         |                                                                 |               |                    |                             |                    |                        |          |  |  |
| _                              | ontain floor drain                                   |                         |                                                                 |               |                    |                             |                    |                        |          |  |  |
| Any other poten                | tial pathway that                                    | t could result in a     | release to the environment?                                     | All Richm     | nond Magazines hav | ve two floor gutters that l | ead to the exterio | r.                     |          |  |  |
| Spill: Non                     | Spill: None observed                                 |                         |                                                                 |               |                    |                             |                    |                        |          |  |  |
| Non-CERCLA                     | Non-CERCLA Information                               |                         |                                                                 |               |                    |                             |                    |                        |          |  |  |
| Lead-based Pai                 | int Suspected                                        |                         |                                                                 |               | Radon              | None                        | -                  |                        |          |  |  |
| PC                             | Bs None                                              |                         | ·                                                               | -             | Drinking Water     | None                        |                    |                        |          |  |  |
| Other Informati                | No other inf                                         | ormation                |                                                                 |               |                    |                             |                    |                        |          |  |  |
| Asbestos:                      | Survey Conduc                                        | ted Present             | Suspected Sheeting, si                                          | ding, and bet | tween roof rafters |                             |                    |                        |          |  |  |

| Building<br>Number             | 01-014172                                            | Building<br>Name        | R                                                               | Richmond I    | Magazine 2         |                             | Category           | 1                     |          |  |  |  |
|--------------------------------|------------------------------------------------------|-------------------------|-----------------------------------------------------------------|---------------|--------------------|-----------------------------|--------------------|-----------------------|----------|--|--|--|
| Not Entere                     | d                                                    |                         |                                                                 |               |                    |                             |                    |                       |          |  |  |  |
|                                | Date         31-Jan-0           Time         11:0    | Personnel               |                                                                 |               | Phone<br>Number    |                             | Years at<br>Base   |                       | ]        |  |  |  |
| Structural Info                | rmation                                              |                         |                                                                 |               |                    |                             |                    |                       |          |  |  |  |
| Area (sq ft)<br>Year Built     |                                                      | Building<br>Description | Concrete foundation floor, si-<br>laid on wooden rafters. Earth |               |                    |                             | neeting and siding | . Roof is gypsum rock | sheeting |  |  |  |
| Original Use                   | Explosives storage                                   |                         |                                                                 | Buildin       | g History          |                             |                    |                       |          |  |  |  |
| Current Use                    | Inactive                                             |                         |                                                                 | Re            | modeling           |                             |                    |                       |          |  |  |  |
| Tenants                        |                                                      |                         |                                                                 |               |                    |                             |                    |                       |          |  |  |  |
| Hazardous Mat                  | azardous Materials and Petroleum Products Storage    |                         |                                                                 |               |                    |                             |                    |                       |          |  |  |  |
| lo Hazardous Materials Present |                                                      |                         |                                                                 |               |                    |                             |                    |                       |          |  |  |  |
| Hazardous and                  | Hazardous and Petroleum Waste Generation and Storage |                         |                                                                 |               |                    |                             |                    |                       |          |  |  |  |
| No Hazardous W                 | No Hazardous Wastes Present                          |                         |                                                                 |               |                    |                             |                    |                       |          |  |  |  |
| Storage Tanks                  |                                                      |                         |                                                                 |               |                    |                             |                    |                       |          |  |  |  |
| No Storage Tank                | ks Present                                           |                         |                                                                 |               |                    |                             |                    |                       |          |  |  |  |
| Other Hazardo                  | us Information                                       |                         |                                                                 |               |                    |                             |                    |                       |          |  |  |  |
| Ordnance No                    | one                                                  |                         |                                                                 | R             | adioactives None   | ;                           |                    |                       |          |  |  |  |
| <del>-</del>                   | one                                                  |                         |                                                                 |               | Wastewater None    | ,                           |                    |                       |          |  |  |  |
| Solid Waste No                 | 1                                                    |                         |                                                                 |               |                    |                             |                    |                       |          |  |  |  |
| Other Hazardon                 | <u> </u>                                             |                         |                                                                 |               |                    |                             |                    |                       |          |  |  |  |
| _                              | ontain floor drain                                   | •                       |                                                                 |               |                    |                             |                    |                       |          |  |  |  |
| Any other poter                | ntial pathway that                                   | could result in a       | release to the environment?                                     | All Richm     | ond Magazines hav  | ve two floor gutters that l | ead to the exterio | r.                    |          |  |  |  |
| Spill: None observed           |                                                      |                         |                                                                 |               |                    |                             |                    |                       |          |  |  |  |
| Non-CERCLA                     | Information                                          |                         |                                                                 |               |                    |                             |                    |                       |          |  |  |  |
| Lead-based Pa                  | Suspected                                            |                         |                                                                 |               | Radon              | None                        |                    |                       |          |  |  |  |
| PC                             | CBs None                                             |                         |                                                                 |               | Drinking Water     | None                        |                    |                       |          |  |  |  |
| Other Informat                 | ion No other infe                                    | ormation                |                                                                 |               |                    |                             |                    |                       |          |  |  |  |
| Asbestos:                      | Survey Conduct                                       | ted V Present           | Suspected Sheeting, si                                          | ding, and bet | tween roof rafters |                             |                    |                       |          |  |  |  |

| Building<br>Number             | 01-014173 Building<br>Name                                                                                                                                                                    | ;                                                           | Richmond I     | Magazine 3         |      | Category          | 1                       |         |  |  |  |
|--------------------------------|-----------------------------------------------------------------------------------------------------------------------------------------------------------------------------------------------|-------------------------------------------------------------|----------------|--------------------|------|-------------------|-------------------------|---------|--|--|--|
| Not Entered                    |                                                                                                                                                                                               |                                                             |                |                    |      |                   |                         |         |  |  |  |
| Da<br>Tir                      | Pers                                                                                                                                                                                          | sonnel Present                                              |                | Phone Number       |      | Years at<br>Base  |                         | ]<br>]  |  |  |  |
| Structural Inform              | ation                                                                                                                                                                                         |                                                             |                |                    |      |                   |                         |         |  |  |  |
| Area (sq ft)<br>Year Built     | 1603 Building Description                                                                                                                                                                     | Concrete foundation floor, s<br>laid on wooden rafters. Ear |                |                    |      | eeting and siding | . Roof is gypsum rock s | heeting |  |  |  |
| Original Use Exp               | olosives storage                                                                                                                                                                              |                                                             | Building       | g History          |      |                   |                         |         |  |  |  |
| Current Use Ina                | ctive                                                                                                                                                                                         |                                                             | Re             | modeling           |      |                   |                         |         |  |  |  |
| Tenants                        | Tenants                                                                                                                                                                                       |                                                             |                |                    |      |                   |                         |         |  |  |  |
| Hazardous Mater                | lazardous Materials and Petroleum Products Storage                                                                                                                                            |                                                             |                |                    |      |                   |                         |         |  |  |  |
| No Hazardous Materials Present |                                                                                                                                                                                               |                                                             |                |                    |      |                   |                         |         |  |  |  |
| Hazardous and Pe               | troleum Waste Generatio                                                                                                                                                                       | on and Storage                                              |                |                    |      |                   |                         |         |  |  |  |
| No Hazardous Was               | tes Present                                                                                                                                                                                   |                                                             |                |                    |      |                   |                         |         |  |  |  |
| Storage Tanks                  |                                                                                                                                                                                               |                                                             |                |                    |      |                   |                         |         |  |  |  |
| No Storage Tanks I             | Present                                                                                                                                                                                       |                                                             |                |                    |      |                   |                         |         |  |  |  |
| Other Hazardous                | Information                                                                                                                                                                                   |                                                             |                |                    |      |                   |                         |         |  |  |  |
| Ordnance None                  |                                                                                                                                                                                               |                                                             | R              | adioactives None   |      |                   |                         |         |  |  |  |
| Biohazards None                |                                                                                                                                                                                               |                                                             | v              | Wastewater None    |      |                   |                         |         |  |  |  |
| Solid Waste None               | 1                                                                                                                                                                                             |                                                             |                |                    |      |                   |                         |         |  |  |  |
| Other Hazardous                |                                                                                                                                                                                               |                                                             |                |                    |      |                   |                         |         |  |  |  |
| _                              | Does building contain floor drains?  Any other potential pathway that could result in a release to the environment?  All Richmond Magazines have two floor gutters that lead to the exterior. |                                                             |                |                    |      |                   |                         |         |  |  |  |
| Spill: None observed           |                                                                                                                                                                                               |                                                             |                |                    |      |                   |                         |         |  |  |  |
| Non-CERCLA Information         |                                                                                                                                                                                               |                                                             |                |                    |      |                   |                         |         |  |  |  |
| Lead-based Paint               | Suspected                                                                                                                                                                                     |                                                             |                | Radon              | None |                   |                         |         |  |  |  |
| PCBs                           | None                                                                                                                                                                                          |                                                             |                | Drinking Water     | None |                   |                         |         |  |  |  |
| Other Information              | No other information                                                                                                                                                                          |                                                             |                |                    |      |                   |                         |         |  |  |  |
| Asbestos: S                    | urvey Conducted 🗹 Pres                                                                                                                                                                        | sent Suspected Sheeting, s                                  | iding, and bet | tween roof rafters |      |                   |                         |         |  |  |  |

| Building<br>Number             | 01-014174 Building<br>Name                                                      | R                                                            | Richmond I    | Magazine 4         |                             | Category           | 1                     |          |  |  |  |  |
|--------------------------------|---------------------------------------------------------------------------------|--------------------------------------------------------------|---------------|--------------------|-----------------------------|--------------------|-----------------------|----------|--|--|--|--|
| Not Entere                     | d                                                                               |                                                              |               |                    |                             |                    |                       |          |  |  |  |  |
|                                | Date         31-Jan-07         Person           Time         11:00         Pres |                                                              |               | Phone Number       |                             | Years at<br>Base   |                       | ]        |  |  |  |  |
| Structural Info                | rmation                                                                         |                                                              |               |                    |                             |                    |                       |          |  |  |  |  |
| Area (sq ft)<br>Year Built     | 1603 Building Description                                                       | Concrete foundation floor, sie laid on wooden rafters. Earth |               |                    |                             | neeting and siding | . Roof is gypsum rock | sheeting |  |  |  |  |
| Original Use                   | Explosives storage                                                              |                                                              | Building      | g History          |                             |                    |                       |          |  |  |  |  |
| Current Use                    | nactive                                                                         |                                                              | Re            | modeling           |                             |                    |                       |          |  |  |  |  |
| Tenants                        |                                                                                 |                                                              |               |                    |                             |                    |                       |          |  |  |  |  |
| Hazardous Mat                  | azardous Materials and Petroleum Products Storage                               |                                                              |               |                    |                             |                    |                       |          |  |  |  |  |
| lo Hazardous Materials Present |                                                                                 |                                                              |               |                    |                             |                    |                       |          |  |  |  |  |
| Hazardous and                  | Hazardous and Petroleum Waste Generation and Storage                            |                                                              |               |                    |                             |                    |                       |          |  |  |  |  |
| No Hazardous W                 | No Hazardous Wastes Present                                                     |                                                              |               |                    |                             |                    |                       |          |  |  |  |  |
| Storage Tanks                  |                                                                                 |                                                              |               |                    |                             |                    |                       |          |  |  |  |  |
| No Storage Tank                | s Present                                                                       |                                                              |               |                    |                             |                    |                       |          |  |  |  |  |
| Other Hazardon                 | us Information                                                                  |                                                              |               |                    |                             |                    |                       |          |  |  |  |  |
| Ordnance No                    | one                                                                             |                                                              | R             | adioactives None   |                             |                    |                       |          |  |  |  |  |
| Biohazards No                  | one                                                                             |                                                              | v             | Wastewater None    |                             |                    |                       |          |  |  |  |  |
| Solid Waste No                 |                                                                                 |                                                              |               |                    |                             |                    |                       |          |  |  |  |  |
| Other Hazardou                 |                                                                                 |                                                              |               |                    |                             |                    |                       |          |  |  |  |  |
| _                              | ontain floor drains?                                                            |                                                              |               |                    |                             |                    |                       |          |  |  |  |  |
| Any other poten                | itial pathway that could result in                                              | a release to the environment?                                | All Richm     | ond Magazines hav  | e two floor gutters that le | ead to the exterio | r.                    |          |  |  |  |  |
| Spill: Non                     | Spill: None observed                                                            |                                                              |               |                    |                             |                    |                       |          |  |  |  |  |
| Non-CERCLA                     | Non-CERCLA Information                                                          |                                                              |               |                    |                             |                    |                       |          |  |  |  |  |
| Lead-based Pa                  | int Suspected                                                                   |                                                              |               | Radon              | None                        |                    |                       |          |  |  |  |  |
| PC                             | None None                                                                       |                                                              |               | Drinking Water     | None                        |                    |                       |          |  |  |  |  |
| Other Informati                | No other information                                                            |                                                              |               | <del>-</del>       |                             |                    |                       |          |  |  |  |  |
| Asbestos:                      | Survey Conducted Present                                                        | Suspected Sheeting, si                                       | ding, and bet | tween roof rafters |                             |                    |                       |          |  |  |  |  |

| Building<br>Number         | 01-014                                           |                                                                               | Building<br>Name      |                                                         |          | Category      | 1       |                            |                   |                   |          |       |
|----------------------------|--------------------------------------------------|-------------------------------------------------------------------------------|-----------------------|---------------------------------------------------------|----------|---------------|---------|----------------------------|-------------------|-------------------|----------|-------|
| Not Enter                  | ed                                               |                                                                               |                       |                                                         |          |               |         |                            |                   |                   |          |       |
|                            | Date 3                                           | 1-Jan-07<br>11:00                                                             | Personnel<br>Presen   |                                                         |          | Pho<br>Numl   |         |                            | Years at<br>Base  |                   |          |       |
| Structural Inf             | cormation                                        |                                                                               |                       |                                                         |          |               |         |                            |                   |                   |          |       |
| Area (sq ft)<br>Year Built | 1603<br>194                                      | _ n.                                                                          | nilding<br>escription | Concrete foundation floor, slaid on wooden rafters. Ear |          |               |         |                            | neeting and sidin | g. Roof is gypsum | rock she | eting |
| Original Use               | Explosives s                                     | torage                                                                        |                       |                                                         | Build    | ling History  |         |                            |                   |                   |          |       |
| Current Use                | Inactive                                         |                                                                               |                       |                                                         | ] 1      | Remodeling    |         |                            |                   |                   |          |       |
| Tenants                    | Tenants                                          |                                                                               |                       |                                                         |          |               |         |                            |                   |                   |          |       |
| Hazardous Ma               | zardous Materials and Petroleum Products Storage |                                                                               |                       |                                                         |          |               |         |                            |                   |                   |          |       |
| No Hazardous .             | o Hazardous Materials Present                    |                                                                               |                       |                                                         |          |               |         |                            |                   |                   |          |       |
| Hazardous and              | d Petroleum                                      | Waste (                                                                       | Generation and        | Storage                                                 |          |               |         |                            |                   |                   |          |       |
| No Hazardous               | Wastes Prese                                     | ent                                                                           |                       |                                                         |          |               |         |                            |                   |                   |          |       |
| Storage Tanks              | S                                                |                                                                               |                       |                                                         |          |               |         |                            |                   |                   |          |       |
| No Storage Tar             | nks Present                                      |                                                                               |                       |                                                         |          |               |         |                            |                   |                   |          |       |
| Other Hazard               | lous Informa                                     | tion                                                                          |                       |                                                         |          |               |         |                            |                   |                   |          |       |
| Ordnance N                 | None                                             |                                                                               |                       |                                                         |          | Radioactives  | None    |                            |                   |                   |          |       |
| Biohazards N               | None                                             |                                                                               |                       |                                                         |          | Wastewater    | None    |                            |                   |                   |          |       |
| Solid Waste N              |                                                  |                                                                               |                       |                                                         |          |               |         |                            |                   |                   |          |       |
| Other Hazardo              |                                                  |                                                                               |                       |                                                         |          |               |         |                            |                   |                   |          |       |
| Does building              |                                                  |                                                                               | •                     |                                                         |          |               |         |                            |                   |                   |          |       |
| Any other pote             | ential pathwa                                    | ay that c                                                                     | ould result in a      | release to the environment                              | All Rich | hmond Magazin | es have | e two floor gutters that l | ead to the exteri | or.               |          |       |
| Spill: None observed       |                                                  |                                                                               |                       |                                                         |          |               |         |                            |                   |                   |          |       |
| Non-CERCLA Information     |                                                  |                                                                               |                       |                                                         |          |               |         |                            |                   |                   |          |       |
| Lead-based P               | Paint Suspe                                      | ected                                                                         |                       |                                                         |          | R             | adon    | None                       |                   |                   |          |       |
| P                          | PCBs None                                        |                                                                               |                       |                                                         |          | Drinking V    | Vater   | None                       |                   |                   |          |       |
| Other Informa              | No other information                             |                                                                               |                       |                                                         |          |               |         |                            |                   |                   |          |       |
| Asbestos:                  | Survey C                                         | Survey Conducted Present Suspected Sheeting, siding, and between roof rafters |                       |                                                         |          |               |         |                            |                   |                   |          |       |

| Building<br>Number      |                                                      | Building<br>Name      | R                                                              | Richmond I    | Magazine 6         |                             | Category           | 1                   |          |  |  |  |
|-------------------------|------------------------------------------------------|-----------------------|----------------------------------------------------------------|---------------|--------------------|-----------------------------|--------------------|---------------------|----------|--|--|--|
| Entered                 |                                                      |                       |                                                                |               |                    |                             |                    |                     |          |  |  |  |
|                         | Date 31-Jan-07                                       | Personnel             |                                                                |               | Phone<br>Number    |                             | Years at<br>Base   |                     | ]        |  |  |  |
| Structural Info         | rmation                                              |                       |                                                                |               |                    |                             |                    |                     |          |  |  |  |
| Area (sq ft)            | 1603 B                                               | uilding<br>escription | Concrete foundation floor, signal and on wooden rafters. Eartl |               |                    |                             | neeting and siding | Roof is gypsum rock | sheeting |  |  |  |
| Year Built Original Use | 1942 Explosives storage                              | <b>1</b>              |                                                                |               | g History          |                             |                    |                     |          |  |  |  |
|                         | Inactive/Empty Mag                                   | razine                |                                                                |               | modeling           |                             |                    |                     |          |  |  |  |
| Tenants                 | 17                                                   | ,                     |                                                                |               |                    |                             |                    |                     |          |  |  |  |
| Hazardous Mat           | azardous Materials and Petroleum Products Storage    |                       |                                                                |               |                    |                             |                    |                     |          |  |  |  |
| No Hazardous M          | o Hazardous Materials Present                        |                       |                                                                |               |                    |                             |                    |                     |          |  |  |  |
| Hazardous and           | lazardous and Petroleum Waste Generation and Storage |                       |                                                                |               |                    |                             |                    |                     |          |  |  |  |
| No Hazardous W          | No Hazardous Wastes Present                          |                       |                                                                |               |                    |                             |                    |                     |          |  |  |  |
| Storage Tanks           |                                                      |                       |                                                                |               |                    |                             |                    |                     |          |  |  |  |
| No Storage Tank         | ks Present                                           |                       |                                                                |               |                    |                             |                    |                     |          |  |  |  |
| Other Hazardo           | us Information                                       |                       |                                                                |               |                    |                             |                    |                     |          |  |  |  |
| Ordnance No             | one                                                  |                       |                                                                | R             | adioactives None   | ;                           |                    |                     |          |  |  |  |
| Biohazards No           | one                                                  |                       |                                                                | '             | Wastewater None    | ,                           |                    |                     |          |  |  |  |
| Solid Waste No          | 1                                                    |                       |                                                                |               |                    |                             |                    |                     |          |  |  |  |
| Other Hazardou          | us Info                                              |                       |                                                                |               |                    |                             |                    |                     |          |  |  |  |
| Does building co        | ontain floor drains                                  | ?                     |                                                                |               |                    |                             |                    |                     |          |  |  |  |
| Any other poten         | ntial pathway that o                                 | could result in a     | release to the environment?                                    | All Richm     | nond Magazines hav | ve two floor gutters that l | ead to the exterio | r.                  |          |  |  |  |
| Spill: None observed    |                                                      |                       |                                                                |               |                    |                             |                    |                     |          |  |  |  |
| Non-CERCLA              | Information                                          |                       |                                                                |               |                    |                             |                    |                     |          |  |  |  |
| Lead-based Pa           | sint Suspected                                       | -                     |                                                                | ·             | Radon              | None                        | -                  |                     |          |  |  |  |
| PC                      | None None                                            | ·                     | ·                                                              | ·             | Drinking Water     | None                        |                    |                     |          |  |  |  |
| Other Informat          | ion No other info                                    | rmation               |                                                                |               |                    |                             |                    |                     |          |  |  |  |
| Asbestos:               | Survey Conducte                                      | ed Present            | Suspected Sheeting, si                                         | ding, and bet | tween roof rafters |                             |                    |                     |          |  |  |  |

| Building<br>Number         | 01                                           | -014177     | Building<br>Name        | Category                                              | 1           |                 |          |                             |                     |                       |          |
|----------------------------|----------------------------------------------|-------------|-------------------------|-------------------------------------------------------|-------------|-----------------|----------|-----------------------------|---------------------|-----------------------|----------|
| Not Enter                  | red                                          |             |                         |                                                       |             |                 |          |                             |                     |                       |          |
|                            | Date<br>Time                                 | 31-Jan-     | Personne                |                                                       |             | Pho<br>Num      |          |                             | Years at<br>Base    |                       |          |
| Structural Inf             | formati                                      | on          |                         |                                                       |             |                 |          |                             |                     |                       |          |
| Area (sq ft)<br>Year Built | 160                                          | 1942        | Building<br>Description | Concrete foundation floor, laid on wooden rafters. Ea |             |                 |          |                             | eeting and siding   | . Roof is gypsum rock | sheeting |
| Original Use               | Explos                                       | ives storag | e                       |                                                       | Build       | ding History    |          |                             |                     |                       |          |
| Current Use                | Inactiv                                      | re          |                         |                                                       |             | Remodeling      |          |                             |                     |                       |          |
| Tenants                    |                                              |             |                         |                                                       |             |                 |          |                             |                     |                       |          |
| Hazardous M                | ous Materials and Petroleum Products Storage |             |                         |                                                       |             |                 |          |                             |                     |                       |          |
| No Hazardous               | lazardous Materials Present                  |             |                         |                                                       |             |                 |          |                             |                     |                       |          |
| Hazardous an               | nd Petro                                     | leum Wast   | te Generation an        | l Storage                                             |             |                 |          |                             |                     |                       |          |
| No Hazardous               | Wastes                                       | Present     |                         |                                                       |             |                 |          |                             |                     |                       |          |
| Storage Tank               | s                                            |             |                         |                                                       |             |                 |          |                             |                     |                       |          |
| No Storage Tai             | nks Pre                                      | sent        |                         |                                                       |             |                 |          |                             |                     |                       |          |
| Other Hazard               | lous Inf                                     | ormation    |                         |                                                       |             |                 |          |                             |                     |                       |          |
| Ordnance N                 | None                                         |             |                         |                                                       |             | Radioactives    | None     |                             |                     |                       |          |
|                            | None                                         |             |                         |                                                       |             | Wastewater      | None     |                             |                     |                       |          |
| Solid Waste Nother Hazard  |                                              | . [         |                         |                                                       |             |                 |          |                             |                     |                       |          |
| Does building              |                                              |             | ma? [                   |                                                       |             |                 |          |                             |                     |                       |          |
| _                          |                                              |             | •                       | a release to the environmen                           | t? All Ric  | chmond Magazi   | nes have | e two floor gutters that le | ead to the exterior | r.                    |          |
| Spill: None observed       |                                              |             |                         |                                                       |             |                 |          |                             |                     |                       |          |
| Non-CERCLA                 | ion-CERCLA Information                       |             |                         |                                                       |             |                 |          |                             |                     |                       |          |
| Lead-based I               | Paint                                        | Suspected   |                         |                                                       |             | I               | Radon    | None                        |                     |                       |          |
| P                          | PCBs                                         | None        |                         |                                                       |             | Drinking '      | Water    | None                        |                     |                       |          |
| Other Informa              | ation                                        | No other in | formation               |                                                       |             |                 |          |                             |                     |                       |          |
| Asbestos:                  | Sur                                          | vey Condu   | cted 🗸 Present          | ✓ Suspected Sheeting,                                 | siding, and | between roof ra | afters   |                             |                     |                       |          |

| Building<br>Number         | 01-014178                   | Building<br>Name        | Ri                                                            | Richmond Magazine 8 |                   |      |                           |                     | 1                   |            |  |
|----------------------------|-----------------------------|-------------------------|---------------------------------------------------------------|---------------------|-------------------|------|---------------------------|---------------------|---------------------|------------|--|
| Entered                    |                             |                         |                                                               |                     |                   |      |                           |                     |                     |            |  |
|                            | Date 31-Jan                 | -07<br>Personnel        |                                                               |                     | Phone             |      |                           | Years at            |                     |            |  |
| ,                          | Time 11                     | :00 Presen              | t                                                             |                     | Number            | r    |                           | Base                |                     |            |  |
| Structural Info            | rmation                     |                         |                                                               |                     |                   |      |                           |                     |                     |            |  |
| Area (sq ft)<br>Year Built | 1603<br>1942                | Building<br>Description | Concrete foundation floor, side laid on wooden rafters. Earth |                     |                   |      |                           | eeting and siding.  | Roof is gypsum rocl | k sheeting |  |
| Original Use               | Explosives storag           | е                       |                                                               | Buildin             | g History         |      |                           |                     |                     |            |  |
| Current Use                | nactive/Front wa            | Il missing; contains    | plastic sheeting                                              | Re                  | emodeling         |      |                           |                     |                     |            |  |
| Tenants                    |                             |                         |                                                               |                     |                   |      |                           |                     |                     |            |  |
| Hazardous Mat              | erials and Petro            | leum Products St        | orage                                                         |                     |                   |      |                           |                     |                     |            |  |
| No Hazardous M             | Hazardous Materials Present |                         |                                                               |                     |                   |      |                           |                     |                     |            |  |
| Hazardous and              | Petroleum Was               | te Generation and       | Storage                                                       |                     |                   |      |                           |                     |                     |            |  |
| No Hazardous W             | astes Present               |                         |                                                               |                     |                   |      |                           |                     |                     |            |  |
| Storage Tanks              |                             |                         |                                                               |                     |                   |      |                           |                     |                     |            |  |
| No Storage Tank            | s Present                   |                         |                                                               |                     |                   |      |                           |                     |                     |            |  |
| Other Hazardo              | us Information              |                         |                                                               |                     |                   |      |                           |                     |                     |            |  |
| Ordnance No.               | one                         |                         |                                                               | R                   | adioactives       | one  |                           |                     |                     |            |  |
| Biohazards No.             | one                         |                         |                                                               | '                   | Wastewater No     | one  |                           |                     |                     |            |  |
| Solid Waste No             |                             |                         |                                                               |                     |                   |      |                           |                     |                     |            |  |
| Other Hazardou             | <u>-</u>                    | • -                     |                                                               |                     |                   |      |                           |                     |                     |            |  |
| Any other poten            |                             | •                       | release to the environment?                                   | All Richm           | nond Magazines    | have | two floor gutters that le | ead to the exterior | ·.                  |            |  |
|                            |                             |                         |                                                               |                     |                   |      |                           |                     |                     |            |  |
| Spill: Non                 | Spill: None observed        |                         |                                                               |                     |                   |      |                           |                     |                     |            |  |
| Non-CERCLA                 | Information                 |                         |                                                               |                     |                   |      |                           |                     |                     |            |  |
| Lead-based Pa              | int Suspected               |                         |                                                               |                     | Rade              | lon  | None                      |                     |                     |            |  |
| PC                         | Bs None                     |                         |                                                               |                     | Drinking Wat      | ter  | None                      |                     |                     |            |  |
| Other Informati            | ion No other in             | formation               |                                                               |                     |                   |      |                           |                     |                     |            |  |
| Asbestos:                  | Survey Condu                | cted Present            | Suspected Sheeting, side                                      | ing, and bet        | tween roof rafter | rs   |                           |                     |                     | _          |  |