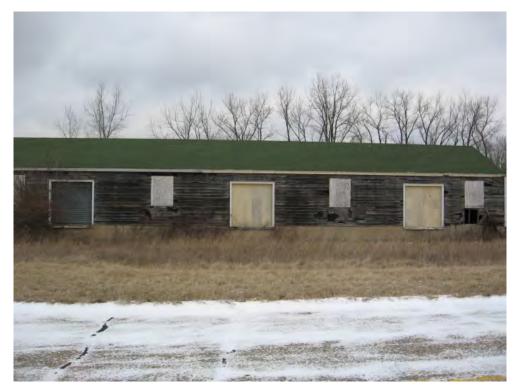

Not Surveyed for Asbestos

| Building<br>Number             | 01-014171                                            | Building<br>Name        | R                                                               | Richmond I    | Magazine 1         |                             | Category           | 1                      |          |  |  |
|--------------------------------|------------------------------------------------------|-------------------------|-----------------------------------------------------------------|---------------|--------------------|-----------------------------|--------------------|------------------------|----------|--|--|
| Not Entere                     | d                                                    |                         |                                                                 |               |                    |                             |                    |                        |          |  |  |
|                                | <b>Date</b> 31-Jan-0                                 | Personnel               | ;                                                               |               | Phone<br>Number    |                             | Years at Base      |                        | ]        |  |  |
| Structural Infor               | mation                                               |                         |                                                                 |               |                    |                             |                    |                        |          |  |  |
| Area (sq ft)<br>Year Built     |                                                      | Building<br>Description | Concrete foundation floor, si-<br>laid on wooden rafters. Earth |               |                    |                             | neeting and siding | g. Roof is gypsum rock | sheeting |  |  |
| Original Use                   | Explosives storage                                   |                         |                                                                 | Buildin       | g History          |                             |                    |                        |          |  |  |
| Current Use                    | nactive                                              |                         |                                                                 | Re            | modeling           |                             |                    |                        |          |  |  |
| Tenants                        |                                                      |                         |                                                                 |               |                    |                             |                    |                        |          |  |  |
| Hazardous Mat                  | azardous Materials and Petroleum Products Storage    |                         |                                                                 |               |                    |                             |                    |                        |          |  |  |
| lo Hazardous Materials Present |                                                      |                         |                                                                 |               |                    |                             |                    |                        |          |  |  |
| Hazardous and                  | Hazardous and Petroleum Waste Generation and Storage |                         |                                                                 |               |                    |                             |                    |                        |          |  |  |
| No Hazardous W                 | astes Present                                        |                         |                                                                 |               |                    |                             |                    |                        |          |  |  |
| Storage Tanks                  |                                                      |                         |                                                                 |               |                    |                             |                    |                        |          |  |  |
| No Storage Tank                | s Present                                            |                         |                                                                 |               |                    |                             |                    |                        |          |  |  |
| Other Hazardou                 | ıs Information                                       |                         |                                                                 |               |                    |                             |                    |                        |          |  |  |
| Ordnance No                    | ne                                                   |                         |                                                                 | R             | adioactives None   | ;                           |                    |                        |          |  |  |
| Biohazards No                  |                                                      |                         |                                                                 | V             | Wastewater None    | ;                           |                    |                        |          |  |  |
| Solid Waste No                 |                                                      |                         |                                                                 |               |                    |                             |                    |                        |          |  |  |
| Other Hazardou                 | <u>-</u>                                             |                         |                                                                 |               |                    |                             |                    |                        |          |  |  |
| _                              | ontain floor drain                                   |                         |                                                                 |               |                    |                             |                    |                        |          |  |  |
| Any other poten                | tial pathway that                                    | t could result in a     | release to the environment?                                     | All Richm     | nond Magazines hav | ve two floor gutters that l | ead to the exterio | r.                     |          |  |  |
| Spill: Non                     | Spill: None observed                                 |                         |                                                                 |               |                    |                             |                    |                        |          |  |  |
| Non-CERCLA                     | Non-CERCLA Information                               |                         |                                                                 |               |                    |                             |                    |                        |          |  |  |
| Lead-based Pai                 | int Suspected                                        |                         |                                                                 |               | Radon              | None                        | -                  |                        |          |  |  |
| PC                             | Bs None                                              |                         | ·                                                               | -             | Drinking Water     | None                        |                    |                        |          |  |  |
| Other Informati                | No other inf                                         | ormation                |                                                                 |               |                    |                             |                    |                        |          |  |  |
| Asbestos:                      | Survey Conduc                                        | ted Present             | Suspected Sheeting, si                                          | ding, and bet | tween roof rafters |                             |                    |                        |          |  |  |

| Building<br>Number             | 01-014172                                            | Building<br>Name        | R                                                               | Richmond I    | Magazine 2         |                             | Category           | 1                     |          |  |  |  |
|--------------------------------|------------------------------------------------------|-------------------------|-----------------------------------------------------------------|---------------|--------------------|-----------------------------|--------------------|-----------------------|----------|--|--|--|
| Not Entere                     | d                                                    |                         |                                                                 |               |                    |                             |                    |                       |          |  |  |  |
|                                | Date         31-Jan-0           Time         11:0    | Personnel               |                                                                 |               | Phone<br>Number    |                             | Years at<br>Base   |                       | ]        |  |  |  |
| Structural Info                | rmation                                              |                         |                                                                 |               |                    |                             |                    |                       |          |  |  |  |
| Area (sq ft)<br>Year Built     |                                                      | Building<br>Description | Concrete foundation floor, si-<br>laid on wooden rafters. Earth |               |                    |                             | neeting and siding | . Roof is gypsum rock | sheeting |  |  |  |
| Original Use                   | Explosives storage                                   |                         |                                                                 | Buildin       | g History          |                             |                    |                       |          |  |  |  |
| Current Use                    | Inactive                                             |                         |                                                                 | Re            | modeling           |                             |                    |                       |          |  |  |  |
| Tenants                        |                                                      |                         |                                                                 |               |                    |                             |                    |                       |          |  |  |  |
| Hazardous Mat                  | azardous Materials and Petroleum Products Storage    |                         |                                                                 |               |                    |                             |                    |                       |          |  |  |  |
| lo Hazardous Materials Present |                                                      |                         |                                                                 |               |                    |                             |                    |                       |          |  |  |  |
| Hazardous and                  | Hazardous and Petroleum Waste Generation and Storage |                         |                                                                 |               |                    |                             |                    |                       |          |  |  |  |
| No Hazardous W                 | No Hazardous Wastes Present                          |                         |                                                                 |               |                    |                             |                    |                       |          |  |  |  |
| Storage Tanks                  |                                                      |                         |                                                                 |               |                    |                             |                    |                       |          |  |  |  |
| No Storage Tank                | ks Present                                           |                         |                                                                 |               |                    |                             |                    |                       |          |  |  |  |
| Other Hazardo                  | us Information                                       |                         |                                                                 |               |                    |                             |                    |                       |          |  |  |  |
| Ordnance No                    | one                                                  |                         |                                                                 | R             | adioactives None   | ;                           |                    |                       |          |  |  |  |
| <del>-</del>                   | one                                                  |                         |                                                                 |               | Wastewater None    | ,                           |                    |                       |          |  |  |  |
| Solid Waste No                 | 1                                                    |                         |                                                                 |               |                    |                             |                    |                       |          |  |  |  |
| Other Hazardon                 | <u> </u>                                             |                         |                                                                 |               |                    |                             |                    |                       |          |  |  |  |
| _                              | ontain floor drain                                   | •                       |                                                                 |               |                    |                             |                    |                       |          |  |  |  |
| Any other poter                | ntial pathway that                                   | could result in a       | release to the environment?                                     | All Richm     | ond Magazines hav  | ve two floor gutters that l | ead to the exterio | r.                    |          |  |  |  |
| Spill: None observed           |                                                      |                         |                                                                 |               |                    |                             |                    |                       |          |  |  |  |
| Non-CERCLA                     | Information                                          |                         |                                                                 |               |                    |                             |                    |                       |          |  |  |  |
| Lead-based Pa                  | Suspected                                            |                         |                                                                 |               | Radon              | None                        |                    |                       |          |  |  |  |
| PC                             | CBs None                                             |                         |                                                                 |               | Drinking Water     | None                        |                    |                       |          |  |  |  |
| Other Informat                 | ion No other infe                                    | ormation                |                                                                 |               |                    |                             |                    |                       |          |  |  |  |
| Asbestos:                      | Survey Conduct                                       | ted V Present           | Suspected Sheeting, si                                          | ding, and bet | tween roof rafters |                             |                    |                       |          |  |  |  |

| Building<br>Number             | 01-014173 Building<br>Name                                                                                                                                                                    | ;                                                           | Richmond I     | Magazine 3         |      | Category          | 1                       |         |  |  |  |
|--------------------------------|-----------------------------------------------------------------------------------------------------------------------------------------------------------------------------------------------|-------------------------------------------------------------|----------------|--------------------|------|-------------------|-------------------------|---------|--|--|--|
| Not Entered                    |                                                                                                                                                                                               |                                                             |                |                    |      |                   |                         |         |  |  |  |
| Da<br>Tir                      | Pers                                                                                                                                                                                          | sonnel Present                                              |                | Phone Number       |      | Years at<br>Base  |                         | ]<br>]  |  |  |  |
| Structural Inform              | ation                                                                                                                                                                                         |                                                             |                |                    |      |                   |                         |         |  |  |  |
| Area (sq ft)<br>Year Built     | 1603 Building Description                                                                                                                                                                     | Concrete foundation floor, s<br>laid on wooden rafters. Ear |                |                    |      | eeting and siding | . Roof is gypsum rock s | heeting |  |  |  |
| Original Use Exp               | olosives storage                                                                                                                                                                              |                                                             | Building       | g History          |      |                   |                         |         |  |  |  |
| Current Use Ina                | ctive                                                                                                                                                                                         |                                                             | Re             | modeling           |      |                   |                         |         |  |  |  |
| Tenants                        | Tenants                                                                                                                                                                                       |                                                             |                |                    |      |                   |                         |         |  |  |  |
| Hazardous Mater                | lazardous Materials and Petroleum Products Storage                                                                                                                                            |                                                             |                |                    |      |                   |                         |         |  |  |  |
| No Hazardous Materials Present |                                                                                                                                                                                               |                                                             |                |                    |      |                   |                         |         |  |  |  |
| Hazardous and Pe               | troleum Waste Generatio                                                                                                                                                                       | on and Storage                                              |                |                    |      |                   |                         |         |  |  |  |
| No Hazardous Was               | tes Present                                                                                                                                                                                   |                                                             |                |                    |      |                   |                         |         |  |  |  |
| Storage Tanks                  |                                                                                                                                                                                               |                                                             |                |                    |      |                   |                         |         |  |  |  |
| No Storage Tanks I             | Present                                                                                                                                                                                       |                                                             |                |                    |      |                   |                         |         |  |  |  |
| Other Hazardous                | Information                                                                                                                                                                                   |                                                             |                |                    |      |                   |                         |         |  |  |  |
| Ordnance None                  |                                                                                                                                                                                               |                                                             | R              | adioactives None   |      |                   |                         |         |  |  |  |
| Biohazards None                |                                                                                                                                                                                               |                                                             | v              | Wastewater None    |      |                   |                         |         |  |  |  |
| Solid Waste None               | 1                                                                                                                                                                                             |                                                             |                |                    |      |                   |                         |         |  |  |  |
| Other Hazardous                |                                                                                                                                                                                               |                                                             |                |                    |      |                   |                         |         |  |  |  |
| _                              | Does building contain floor drains?  Any other potential pathway that could result in a release to the environment?  All Richmond Magazines have two floor gutters that lead to the exterior. |                                                             |                |                    |      |                   |                         |         |  |  |  |
| Spill: None observed           |                                                                                                                                                                                               |                                                             |                |                    |      |                   |                         |         |  |  |  |
| Non-CERCLA Information         |                                                                                                                                                                                               |                                                             |                |                    |      |                   |                         |         |  |  |  |
| Lead-based Paint               | Suspected                                                                                                                                                                                     |                                                             |                | Radon              | None |                   |                         |         |  |  |  |
| PCBs                           | None                                                                                                                                                                                          |                                                             |                | Drinking Water     | None |                   |                         |         |  |  |  |
| Other Information              | No other information                                                                                                                                                                          |                                                             |                |                    |      |                   |                         |         |  |  |  |
| Asbestos: S                    | urvey Conducted 🗹 Pres                                                                                                                                                                        | sent Suspected Sheeting, s                                  | iding, and bet | tween roof rafters |      |                   |                         |         |  |  |  |

| Building<br>Number             | 01-014174 Building<br>Name                                                      | R                                                            | Richmond I    | Magazine 4         |                             | Category           | 1                     |          |  |  |  |  |
|--------------------------------|---------------------------------------------------------------------------------|--------------------------------------------------------------|---------------|--------------------|-----------------------------|--------------------|-----------------------|----------|--|--|--|--|
| Not Entere                     | d                                                                               |                                                              |               |                    |                             |                    |                       |          |  |  |  |  |
|                                | Date         31-Jan-07         Person           Time         11:00         Pres |                                                              |               | Phone Number       |                             | Years at<br>Base   |                       | ]        |  |  |  |  |
| Structural Info                | rmation                                                                         |                                                              |               |                    |                             |                    |                       |          |  |  |  |  |
| Area (sq ft)<br>Year Built     | 1603 Building Description                                                       | Concrete foundation floor, sie laid on wooden rafters. Earth |               |                    |                             | neeting and siding | . Roof is gypsum rock | sheeting |  |  |  |  |
| Original Use                   | Explosives storage                                                              |                                                              | Building      | g History          |                             |                    |                       |          |  |  |  |  |
| Current Use                    | nactive                                                                         |                                                              | Re            | modeling           |                             |                    |                       |          |  |  |  |  |
| Tenants                        |                                                                                 |                                                              |               |                    |                             |                    |                       |          |  |  |  |  |
| Hazardous Mat                  | azardous Materials and Petroleum Products Storage                               |                                                              |               |                    |                             |                    |                       |          |  |  |  |  |
| lo Hazardous Materials Present |                                                                                 |                                                              |               |                    |                             |                    |                       |          |  |  |  |  |
| Hazardous and                  | Hazardous and Petroleum Waste Generation and Storage                            |                                                              |               |                    |                             |                    |                       |          |  |  |  |  |
| No Hazardous W                 | No Hazardous Wastes Present                                                     |                                                              |               |                    |                             |                    |                       |          |  |  |  |  |
| Storage Tanks                  |                                                                                 |                                                              |               |                    |                             |                    |                       |          |  |  |  |  |
| No Storage Tank                | s Present                                                                       |                                                              |               |                    |                             |                    |                       |          |  |  |  |  |
| Other Hazardon                 | us Information                                                                  |                                                              |               |                    |                             |                    |                       |          |  |  |  |  |
| Ordnance No                    | one                                                                             |                                                              | R             | adioactives None   |                             |                    |                       |          |  |  |  |  |
| Biohazards No                  | one                                                                             |                                                              | v             | Wastewater None    |                             |                    |                       |          |  |  |  |  |
| Solid Waste No                 |                                                                                 |                                                              |               |                    |                             |                    |                       |          |  |  |  |  |
| Other Hazardou                 |                                                                                 |                                                              |               |                    |                             |                    |                       |          |  |  |  |  |
| _                              | ontain floor drains?                                                            |                                                              |               |                    |                             |                    |                       |          |  |  |  |  |
| Any other poten                | itial pathway that could result in                                              | a release to the environment?                                | All Richm     | ond Magazines hav  | e two floor gutters that le | ead to the exterio | r.                    |          |  |  |  |  |
| Spill: Non                     | Spill: None observed                                                            |                                                              |               |                    |                             |                    |                       |          |  |  |  |  |
| Non-CERCLA                     | Non-CERCLA Information                                                          |                                                              |               |                    |                             |                    |                       |          |  |  |  |  |
| Lead-based Pa                  | int Suspected                                                                   |                                                              |               | Radon              | None                        |                    |                       |          |  |  |  |  |
| PC                             | None None                                                                       |                                                              |               | Drinking Water     | None                        |                    |                       |          |  |  |  |  |
| Other Informati                | No other information                                                            |                                                              |               | <del>-</del>       |                             |                    |                       |          |  |  |  |  |
| Asbestos:                      | Survey Conducted Present                                                        | Suspected Sheeting, si                                       | ding, and bet | tween roof rafters |                             |                    |                       |          |  |  |  |  |

| Building<br>Number         | 01-014                                           |                                                                               | Building<br>Name      |                                                         |          | Category      | 1       |                            |                   |                   |          |       |
|----------------------------|--------------------------------------------------|-------------------------------------------------------------------------------|-----------------------|---------------------------------------------------------|----------|---------------|---------|----------------------------|-------------------|-------------------|----------|-------|
| Not Enter                  | ed                                               |                                                                               |                       |                                                         |          |               |         |                            |                   |                   |          |       |
|                            | Date 3                                           | 1-Jan-07<br>11:00                                                             | Personnel<br>Presen   |                                                         |          | Pho<br>Numl   |         |                            | Years at<br>Base  |                   |          |       |
| Structural Inf             | cormation                                        |                                                                               |                       |                                                         |          |               |         |                            |                   |                   |          |       |
| Area (sq ft)<br>Year Built | 1603<br>194                                      | _ n.                                                                          | nilding<br>escription | Concrete foundation floor, slaid on wooden rafters. Ear |          |               |         |                            | neeting and sidin | g. Roof is gypsum | rock she | eting |
| Original Use               | Explosives s                                     | torage                                                                        |                       |                                                         | Build    | ling History  |         |                            |                   |                   |          |       |
| Current Use                | Inactive                                         |                                                                               |                       |                                                         | ] 1      | Remodeling    |         |                            |                   |                   |          |       |
| Tenants                    | Tenants                                          |                                                                               |                       |                                                         |          |               |         |                            |                   |                   |          |       |
| Hazardous Ma               | zardous Materials and Petroleum Products Storage |                                                                               |                       |                                                         |          |               |         |                            |                   |                   |          |       |
| No Hazardous .             | o Hazardous Materials Present                    |                                                                               |                       |                                                         |          |               |         |                            |                   |                   |          |       |
| Hazardous and              | d Petroleum                                      | Waste (                                                                       | Generation and        | Storage                                                 |          |               |         |                            |                   |                   |          |       |
| No Hazardous               | Wastes Prese                                     | ent                                                                           |                       |                                                         |          |               |         |                            |                   |                   |          |       |
| Storage Tanks              | S                                                |                                                                               |                       |                                                         |          |               |         |                            |                   |                   |          |       |
| No Storage Tar             | nks Present                                      |                                                                               |                       |                                                         |          |               |         |                            |                   |                   |          |       |
| Other Hazard               | lous Informa                                     | tion                                                                          |                       |                                                         |          |               |         |                            |                   |                   |          |       |
| Ordnance N                 | None                                             |                                                                               |                       |                                                         |          | Radioactives  | None    |                            |                   |                   |          |       |
| Biohazards N               | None                                             |                                                                               |                       |                                                         |          | Wastewater    | None    |                            |                   |                   |          |       |
| Solid Waste N              |                                                  |                                                                               |                       |                                                         |          |               |         |                            |                   |                   |          |       |
| Other Hazardo              |                                                  |                                                                               |                       |                                                         |          |               |         |                            |                   |                   |          |       |
| Does building              |                                                  |                                                                               | •                     |                                                         |          |               |         |                            |                   |                   |          |       |
| Any other pote             | ential pathwa                                    | ay that c                                                                     | ould result in a      | release to the environment                              | All Rich | hmond Magazin | es have | e two floor gutters that l | ead to the exteri | or.               |          |       |
| Spill: None observed       |                                                  |                                                                               |                       |                                                         |          |               |         |                            |                   |                   |          |       |
| Non-CERCLA Information     |                                                  |                                                                               |                       |                                                         |          |               |         |                            |                   |                   |          |       |
| Lead-based P               | Paint Suspe                                      | ected                                                                         |                       |                                                         |          | R             | adon    | None                       |                   |                   |          |       |
| P                          | PCBs None                                        |                                                                               |                       |                                                         |          | Drinking V    | Vater   | None                       |                   |                   |          |       |
| Other Informa              | No other information                             |                                                                               |                       |                                                         |          |               |         |                            |                   |                   |          |       |
| Asbestos:                  | Survey C                                         | Survey Conducted Present Suspected Sheeting, siding, and between roof rafters |                       |                                                         |          |               |         |                            |                   |                   |          |       |

| Building<br>Number      |                                                      | Building<br>Name      | R                                                              | Richmond I    | Magazine 6         |                             | Category           | 1                   |          |  |  |  |
|-------------------------|------------------------------------------------------|-----------------------|----------------------------------------------------------------|---------------|--------------------|-----------------------------|--------------------|---------------------|----------|--|--|--|
| Entered                 |                                                      |                       |                                                                |               |                    |                             |                    |                     |          |  |  |  |
|                         | Date 31-Jan-07                                       | Personnel             |                                                                |               | Phone<br>Number    |                             | Years at<br>Base   |                     | ]        |  |  |  |
| Structural Info         | rmation                                              |                       |                                                                |               |                    |                             |                    |                     |          |  |  |  |
| Area (sq ft)            | 1603 B                                               | uilding<br>escription | Concrete foundation floor, signal and on wooden rafters. Eartl |               |                    |                             | neeting and siding | Roof is gypsum rock | sheeting |  |  |  |
| Year Built Original Use | 1942 Explosives storage                              | <b>1</b>              |                                                                |               | g History          |                             |                    |                     |          |  |  |  |
|                         | Inactive/Empty Mag                                   | razine                |                                                                |               | modeling           |                             |                    |                     |          |  |  |  |
| Tenants                 | 17                                                   | ,                     |                                                                |               |                    |                             |                    |                     |          |  |  |  |
| Hazardous Mat           | azardous Materials and Petroleum Products Storage    |                       |                                                                |               |                    |                             |                    |                     |          |  |  |  |
| No Hazardous M          | o Hazardous Materials Present                        |                       |                                                                |               |                    |                             |                    |                     |          |  |  |  |
| Hazardous and           | lazardous and Petroleum Waste Generation and Storage |                       |                                                                |               |                    |                             |                    |                     |          |  |  |  |
| No Hazardous W          | No Hazardous Wastes Present                          |                       |                                                                |               |                    |                             |                    |                     |          |  |  |  |
| Storage Tanks           |                                                      |                       |                                                                |               |                    |                             |                    |                     |          |  |  |  |
| No Storage Tank         | ks Present                                           |                       |                                                                |               |                    |                             |                    |                     |          |  |  |  |
| Other Hazardo           | us Information                                       |                       |                                                                |               |                    |                             |                    |                     |          |  |  |  |
| Ordnance No             | one                                                  |                       |                                                                | R             | adioactives None   | ;                           |                    |                     |          |  |  |  |
| Biohazards No           | one                                                  |                       |                                                                | '             | Wastewater None    | ,                           |                    |                     |          |  |  |  |
| Solid Waste No          | 1                                                    |                       |                                                                |               |                    |                             |                    |                     |          |  |  |  |
| Other Hazardou          | us Info                                              |                       |                                                                |               |                    |                             |                    |                     |          |  |  |  |
| Does building co        | ontain floor drains                                  | ?                     |                                                                |               |                    |                             |                    |                     |          |  |  |  |
| Any other poten         | ntial pathway that o                                 | could result in a     | release to the environment?                                    | All Richm     | nond Magazines hav | ve two floor gutters that l | ead to the exterio | r.                  |          |  |  |  |
| Spill: None observed    |                                                      |                       |                                                                |               |                    |                             |                    |                     |          |  |  |  |
| Non-CERCLA              | Information                                          |                       |                                                                |               |                    |                             |                    |                     |          |  |  |  |
| Lead-based Pa           | sint Suspected                                       | -                     |                                                                | ·             | Radon              | None                        | -                  |                     |          |  |  |  |
| PC                      | None None                                            | ·                     | ·                                                              | ·             | Drinking Water     | None                        |                    |                     |          |  |  |  |
| Other Informat          | ion No other info                                    | rmation               |                                                                |               |                    |                             |                    |                     |          |  |  |  |
| Asbestos:               | Survey Conducte                                      | ed Present            | Suspected Sheeting, si                                         | ding, and bet | tween roof rafters |                             |                    |                     |          |  |  |  |