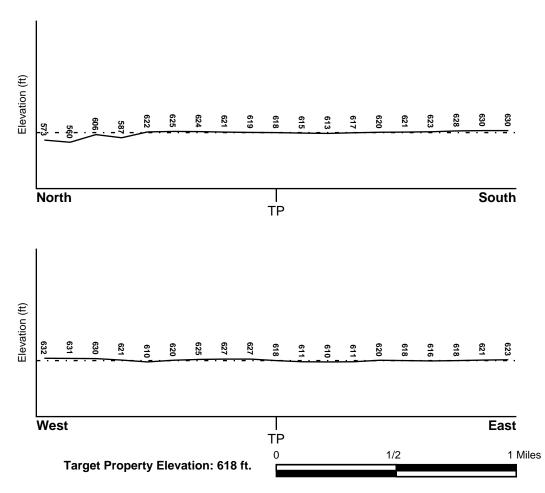

g site-specific well data. If such data is not reasonably ascertainable, it may be necessary to rely on other sources of information, such as surface topographic information, hydrologic information, hydrogeologic data collected on nearby properties, and regional groundwater flow information (from deep aquifers).

### **TOPOGRAPHIC INFORMATION**

Surface topography may be indicative of the direction of surficial groundwater flow. This information can be used to assist the environmental professional in forming an opinion about the impact of nearby contaminated properties or, should contamination exist on the target property, what downgradient sites might be impacted.

#### TARGET PROPERTY TOPOGRAPHY

General Topographic Gradient: General ESE

#### SURROUNDING TOPOGRAPHY: ELEVATION PROFILES



Source: Topography has been determined from the USGS 7.5' Digital Elevation Model and should be evaluated on a relative (not an absolute) basis. Relative elevation information between sites of close proximity should be field verified.

### HYDROLOGIC INFORMATION

Surface water can act as a hydrologic barrier to groundwater flow. Such hydrologic information can be used to assist the environmental professional in forming an opinion about the impact of nearby contaminated properties or, should contamination exist on the target property, what downgradient sites might be impacted.

Refer to the Physical Setting Source Map following this summary for hydrologic information (major waterways and bodies of water).

**FEMA FLOOD ZONE** 

FEMA Flood Electronic Data

Target Property County
VERMILLION