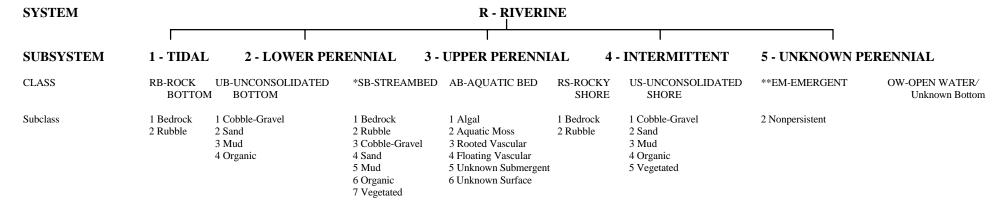

lands. The riverine system consists of all wetlands contained within a channel. The lacustrine systems includes all nontidal wetlands related to swamps, bogs & marshes. The estuarine system consists of deepwater tidal habitats and where ocean water is diluted by fresh water. The palustrine system includes nontidal wetlands dominated by trees and shrubs and where salinity is below .5% in tidal areas. All of these systems are divided in subsystems and then further divided into class.

National Wetland Inventory Maps are produced by transferring gathered data on a standard 7.5 minute U.S.G.S. topographic map. Approximately 52 square miles are covered on a National Wetland Inventory map at a scale of 1:24,000. Electronic data is compiled by digitizing these National Wetland Inventory Maps.





<sup>\*</sup> STREAMBED is limited to TIDAL and INTERMITTENT SUBSYSTEMS, and comprises the only CLASS in the INTERMITTENT SUBSYSTEM.



<sup>\*\*</sup>EMERGENT is limited to TIDAL and LOWER PERENNIAL SUBSYSTEMS.



#### **MODIFIERS**

In order to more adequately describe wetland and deepwater habitats one or more of the water regime, water chemistry, soil, or special modifiers may be applied at the class or lower level in the hierarchy. The farmed modifier may also be applied to the ecological system.

| WATER REGIME                                                                                                                         |                                              |