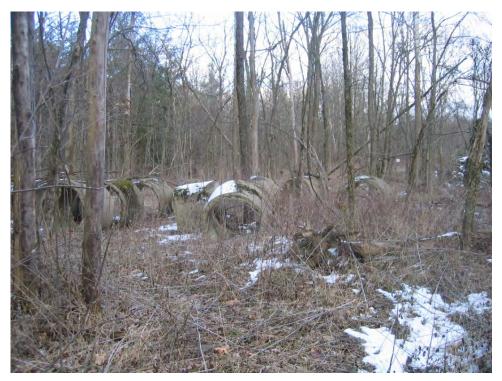

e leading to the exterior in western portion of wooded area south of Cull Avenue



Photograph 216. Concrete wall for drainage pipe support in wooded area, north of Cull Avenue and east of 12th Street



Photograph 217. 55-gallon drum in wooded area, north of Cull and west of 12th Street



Photograph 218. Close up of black, tar-like substance inside of 55-gallon drum



Photograph 219. Mounds in wooded area, north of Cull and west of 12th Street



Photograph 220. Gravel pathway and mounds, old railroad bed, north of South Boulevard, between 12th Street and 14th Street



Photograph 221. "Bookends" associated with smokeless powder project



Photograph 222. Mounds with piles of concrete, metal, and plastic rubble in the distance, west of 11th Street, between HH Street and Central Avenue



Photograph 223. Concrete conduits north of Cull Road, east of Little Raccoon Creek



Photograph 224. Mound directly west of Demilitarization Incinerator/Scrap Yard, east of Little Raccoon Creek



Photograph 225. Mound directly west of Demilitarization Incinerator/ Scrap Yard, east of Little Raccoon Creek



Photograph 226. Concrete pipe support east of Little Raccoon Creek, north of Demilitarization Incinerator/Scrap Yard



Photograph 227. Drums, tires, metal, wire, and glass west of DWBG, east of Little Raccoon Creek



Photograph 228. Drums, tires, metal, wire, and glass west of DWBG, east of Little Raccoon Creek



Photograph 229. Drums, tires, metal, wire, and glass west of DWBG, east of Little Raccoon Creek



Photograph 230. Drums, tires, metal, wire, and glass west of DWBG, eas