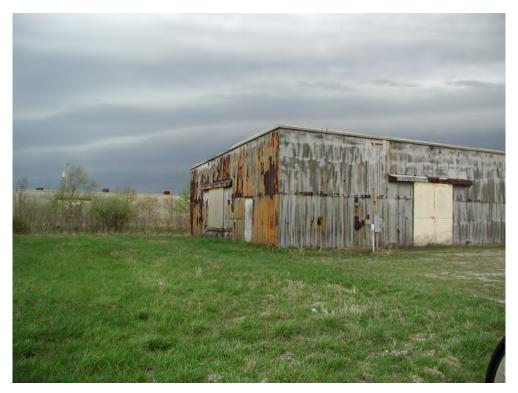

| Building<br>Number             | 01-014173 Building<br>Name                                                                                                                                                                    | ;                                                           | Richmond I     | Magazine 3         |      | Category          | 1                       |         |  |  |  |
|--------------------------------|-----------------------------------------------------------------------------------------------------------------------------------------------------------------------------------------------|-------------------------------------------------------------|----------------|--------------------|------|-------------------|-------------------------|---------|--|--|--|
| Not Entered                    |                                                                                                                                                                                               |                                                             |                |                    |      |                   |                         |         |  |  |  |
| Da<br>Tir                      | Pers                                                                                                                                                                                          | sonnel Present                                              |                | Phone Number       |      | Years at<br>Base  |                         | ]<br>]  |  |  |  |
| Structural Inform              | ation                                                                                                                                                                                         |                                                             |                |                    |      |                   |                         |         |  |  |  |
| Area (sq ft)<br>Year Built     | 1603 Building Description                                                                                                                                                                     | Concrete foundation floor, s<br>laid on wooden rafters. Ear |                |                    |      | eeting and siding | . Roof is gypsum rock s | heeting |  |  |  |
| Original Use Exp               | olosives storage                                                                                                                                                                              |                                                             | Building       | g History          |      |                   |                         |         |  |  |  |
| Current Use Ina                | ctive                                                                                                                                                                                         |                                                             | Re             | modeling           |      |                   |                         |         |  |  |  |
| Tenants                        | Tenants                                                                                                                                                                                       |                                                             |                |                    |      |                   |                         |         |  |  |  |
| Hazardous Mater                | lazardous Materials and Petroleum Products Storage                                                                                                                                            |                                                             |                |                    |      |                   |                         |         |  |  |  |
| No Hazardous Materials Present |                                                                                                                                                                                               |                                                             |                |                    |      |                   |                         |         |  |  |  |
| Hazardous and Pe               | troleum Waste Generatio                                                                                                                                                                       | on and Storage                                              |                |                    |      |                   |                         |         |  |  |  |
| No Hazardous Was               | tes Present                                                                                                                                                                                   |                                                             |                |                    |      |                   |                         |         |  |  |  |
| Storage Tanks                  |                                                                                                                                                                                               |                                                             |                |                    |      |                   |                         |         |  |  |  |
| No Storage Tanks I             | Present                                                                                                                                                                                       |                                                             |                |                    |      |                   |                         |         |  |  |  |
| Other Hazardous                | Information                                                                                                                                                                                   |                                                             |                |                    |      |                   |                         |         |  |  |  |
| Ordnance None                  |                                                                                                                                                                                               |                                                             | R              | adioactives None   |      |                   |                         |         |  |  |  |
| Biohazards None                |                                                                                                                                                                                               |                                                             | v              | Wastewater None    |      |                   |                         |         |  |  |  |
| Solid Waste None               | 1                                                                                                                                                                                             |                                                             |                |                    |      |                   |                         |         |  |  |  |
| Other Hazardous                |                                                                                                                                                                                               |                                                             |                |                    |      |                   |                         |         |  |  |  |
| _                              | Does building contain floor drains?  Any other potential pathway that could result in a release to the environment?  All Richmond Magazines have two floor gutters that lead to the exterior. |                                                             |                |                    |      |                   |                         |         |  |  |  |
| Spill: None observed           |                                                                                                                                                                                               |                                                             |                |                    |      |                   |                         |         |  |  |  |
| Non-CERCLA Information         |                                                                                                                                                                                               |                                                             |                |                    |      |                   |                         |         |  |  |  |
| Lead-based Paint               | Suspected                                                                                                                                                                                     |                                                             |                | Radon              | None |                   |                         |         |  |  |  |
| PCBs                           | None                                                                                                                                                                                          |                                                             |                | Drinking Water     | None |                   |                         |         |  |  |  |
| Other Information              | No other information                                                                                                                                                                          |                                                             |                |                    |      |                   |                         |         |  |  |  |
| Asbestos: S                    | urvey Conducted 🗹 Pres                                                                                                                                                                        | sent Suspected Sheeting, s                                  | iding, and bet | tween roof rafters |      |                   |                         |         |  |  |  |

| Building<br>Number             | 01-014174 Building<br>Name                                                      | R                                                            | Richmond I    | Magazine 4         |                             | Category           | 1                     |          |  |  |  |  |
|--------------------------------|---------------------------------------------------------------------------------|--------------------------------------------------------------|---------------|--------------------|-----------------------------|--------------------|-----------------------|----------|--|--|--|--|
| Not Entere                     | d                                                                               |                                                              |               |                    |                             |                    |                       |          |  |  |  |  |
|                                | Date         31-Jan-07         Person           Time         11:00         Pres |                                                              |               | Phone Number       |                             | Years at<br>Base   |                       | ]        |  |  |  |  |
| Structural Info                | rmation                                                                         |                                                              |               |                    |                             |                    |                       |          |  |  |  |  |
| Area (sq ft)<br>Year Built     | 1603 Building Description                                                       | Concrete foundation floor, sie laid on wooden rafters. Earth |               |                    |                             | neeting and siding | . Roof is gypsum rock | sheeting |  |  |  |  |
| Original Use                   | Explosives storage                                                              |                                                              | Building      | g History          |                             |                    |                       |          |  |  |  |  |
| Current Use                    | nactive                                                                         |                                                              | Re            | modeling           |                             |                    |                       |          |  |  |  |  |
| Tenants                        |                                                                                 |                                                              |               |                    |                             |                    |                       |          |  |  |  |  |
| Hazardous Mat                  | azardous Materials and Petroleum Products Storage                               |                                                              |               |                    |                             |                    |                       |          |  |  |  |  |
| lo Hazardous Materials Present |                                                                                 |                                                              |               |                    |                             |                    |                       |          |  |  |  |  |
| Hazardous and                  | Hazardous and Petroleum Waste Generation and Storage                            |                                                              |               |                    |                             |                    |                       |          |  |  |  |  |
| No Hazardous W                 | No Hazardous Wastes Present                                                     |                                                              |               |                    |                             |                    |                       |          |  |  |  |  |
| Storage Tanks                  |                                                                                 |                                                              |               |                    |                             |                    |                       |          |  |  |  |  |
| No Storage Tank                | s Present                                                                       |                                                              |               |                    |                             |                    |                       |          |  |  |  |  |
| Other Hazardon                 | us Information                                                                  |                                                              |               |                    |                             |                    |                       |          |  |  |  |  |
| Ordnance No                    | one                                                                             |                                                              | R             | adioactives None   |                             |                    |                       |          |  |  |  |  |
| Biohazards No                  | one                                                                             |                                                              | v             | Wastewater None    |                             |                    |                       |          |  |  |  |  |
| Solid Waste No                 |                                                                                 |                                                              |               |                    |                             |                    |                       |          |  |  |  |  |
| Other Hazardou                 |                                                                                 |                                                              |               |                    |                             |                    |                       |          |  |  |  |  |
| _                              | ontain floor drains?                                                            |                                                              |               |                    |                             |                    |                       |          |  |  |  |  |
| Any other poten                | itial pathway that could result in                                              | a release to the environment?                                | All Richm     | ond Magazines hav  | e two floor gutters that le | ead to the exterio | r.                    |          |  |  |  |  |
| Spill: Non                     | Spill: None observed                                                            |                                                              |               |                    |                             |                    |                       |          |  |  |  |  |
| Non-CERCLA                     | Non-CERCLA Information                                                          |                                                              |               |                    |                             |                    |                       |          |  |  |  |  |
| Lead-based Pa                  | int Suspected                                                                   |                                                              |               | Radon              | None                        |                    |                       |          |  |  |  |  |
| PC                             | None None                                                                       |                                                              |               | Drinking Water     | None                        |                    |                       |          |  |  |  |  |
| Other Informati                | No other information                                                            |                                                              |               | <del>-</del>       |                             |                    |                       |          |  |  |  |  |
| Asbestos:                      | Survey Conducted Present                                                        | Suspected Sheeting, si                                       | ding, and bet | tween roof rafters |                             |                    |                       |          |  |  |  |  |