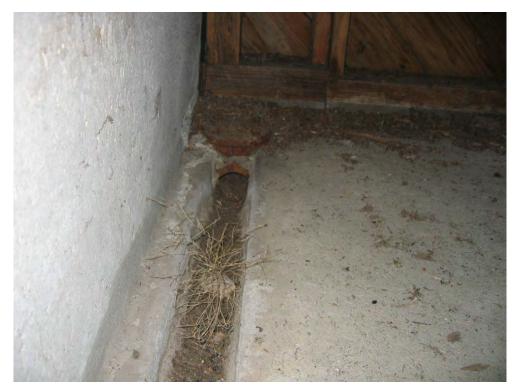

Not Surveyed for Asbestos

| Building<br>Number             | 01-014171                                            | Building<br>Name        | R                                                               | Richmond I    | Magazine 1         |                             | Category           | 1                      |          |  |  |
|--------------------------------|------------------------------------------------------|-------------------------|-----------------------------------------------------------------|---------------|--------------------|-----------------------------|--------------------|------------------------|----------|--|--|
| Not Entere                     | d                                                    |                         |                                                                 |               |                    |                             |                    |                        |          |  |  |
|                                | <b>Date</b> 31-Jan-0                                 | Personnel               | ;                                                               |               | Phone<br>Number    |                             | Years at Base      |                        | ]        |  |  |
| Structural Infor               | mation                                               |                         |                                                                 |               |                    |                             |                    |                        |          |  |  |
| Area (sq ft)<br>Year Built     |                                                      | Building<br>Description | Concrete foundation floor, si-<br>laid on wooden rafters. Earth |               |                    |                             | neeting and siding | g. Roof is gypsum rock | sheeting |  |  |
| Original Use                   | Explosives storage                                   |                         |                                                                 | Buildin       | g History          |                             |                    |                        |          |  |  |
| Current Use                    | nactive                                              |                         |                                                                 | Re            | modeling           |                             |                    |                        |          |  |  |
| Tenants                        |                                                      |                         |                                                                 |               |                    |                             |                    |                        |          |  |  |
| Hazardous Mat                  | azardous Materials and Petroleum Products Storage    |                         |                                                                 |               |                    |                             |                    |                        |          |  |  |
| lo Hazardous Materials Present |                                                      |                         |                                                                 |               |                    |                             |                    |                        |          |  |  |
| Hazardous and                  | Hazardous and Petroleum Waste Generation and Storage |                         |                                                                 |               |                    |                             |                    |                        |          |  |  |
| No Hazardous W                 | astes Present                                        |                         |                                                                 |               |                    |                             |                    |                        |          |  |  |
| Storage Tanks                  |                                                      |                         |                                                                 |               |                    |                             |                    |                        |          |  |  |
| No Storage Tank                | s Present                                            |                         |                                                                 |               |                    |                             |                    |                        |          |  |  |
| Other Hazardou                 | ıs Information                                       |                         |                                                                 |               |                    |                             |                    |                        |          |  |  |
| Ordnance No                    | ne                                                   |                         |                                                                 | R             | adioactives None   | ;                           |                    |                        |          |  |  |
| Biohazards No                  |                                                      |                         |                                                                 | V             | Wastewater None    | ;                           |                    |                        |          |  |  |
| Solid Waste No                 |                                                      |                         |                                                                 |               |                    |                             |                    |                        |          |  |  |
| Other Hazardou                 | <u>-</u>                                             |                         |                                                                 |               |                    |                             |                    |                        |          |  |  |
| _                              | ontain floor drain                                   |                         |                                                                 |               |                    |                             |                    |                        |          |  |  |
| Any other poten                | tial pathway that                                    | t could result in a     | release to the environment?                                     | All Richm     | nond Magazines hav | ve two floor gutters that l | ead to the exterio | r.                     |          |  |  |
| Spill: Non                     | Spill: None observed                                 |                         |                                                                 |               |                    |                             |                    |                        |          |  |  |
| Non-CERCLA                     | Non-CERCLA Information                               |                         |                                                                 |               |                    |                             |                    |                        |          |  |  |
| Lead-based Pai                 | int Suspected                                        |                         |                                                                 |               | Radon              | None                        | -                  |                        |          |  |  |
| PC                             | Bs None                                              |                         | ·                                                               | -             | Drinking Water     | None                        |                    |                        |          |  |  |
| Other Informati                | No other inf                                         | ormation                |                                                                 |               |                    |                             |                    |                        |          |  |  |
| Asbestos:                      | Survey Conduc                                        | ted Present             | Suspected Sheeting, si                                          | ding, and bet | tween roof rafters |                             |                    |                        |          |  |  |

| Building<br>Number             | 01-014172                                            | Building<br>Name        | R                                                               | Richmond I    | Magazine 2         |                             | Category           | 1                     |          |  |  |  |
|--------------------------------|------------------------------------------------------|-------------------------|-----------------------------------------------------------------|---------------|--------------------|-----------------------------|--------------------|-----------------------|----------|--|--|--|
| Not Entere                     | d                                                    |                         |                                                                 |               |                    |                             |                    |                       |          |  |  |  |
|                                | Date         31-Jan-0           Time         11:0    | Personnel               |                                                                 |               | Phone<br>Number    |                             | Years at<br>Base   |                       | ]        |  |  |  |
| Structural Info                | rmation                                              |                         |                                                                 |               |                    |                             |                    |                       |          |  |  |  |
| Area (sq ft)<br>Year Built     |                                                      | Building<br>Description | Concrete foundation floor, si-<br>laid on wooden rafters. Earth |               |                    |                             | neeting and siding | . Roof is gypsum rock | sheeting |  |  |  |
| Original Use                   | Explosives storage                                   |                         |                                                                 | Buildin       | g History          |                             |                    |                       |          |  |  |  |
| Current Use                    | Inactive                                             |                         |                                                                 | Re            | modeling           |                             |                    |                       |          |  |  |  |
| Tenants                        |                                                      |                         |                                                                 |               |                    |                             |                    |                       |          |  |  |  |
| Hazardous Mat                  | azardous Materials and Petroleum Products Storage    |                         |                                                                 |               |                    |                             |                    |                       |          |  |  |  |
| lo Hazardous Materials Present |                                                      |                         |                                                                 |               |                    |                             |                    |                       |          |  |  |  |
| Hazardous and                  | Hazardous and Petroleum Waste Generation and Storage |                         |                                                                 |               |                    |                             |                    |                       |          |  |  |  |
| No Hazardous W                 | No Hazardous Wastes Present                          |                         |                                                                 |               |                    |                             |                    |                       |          |  |  |  |
| Storage Tanks                  |                                                      |                         |                                                                 |               |                    |                             |                    |                       |          |  |  |  |
| No Storage Tank                | ks Present                                           |                         |                                                                 |               |                    |                             |                    |                       |          |  |  |  |
| Other Hazardo                  | us Information                                       |                         |                                                                 |               |                    |                             |                    |                       |          |  |  |  |
| Ordnance No                    | one                                                  |                         |                                                                 | R             | adioactives None   | ;                           |                    |                       |          |  |  |  |
| <del>-</del>                   | one                                                  |                         |                                                                 |               | Wastewater None    | ,                           |                    |                       |          |  |  |  |
| Solid Waste No                 | 1                                                    |                         |                                                                 |               |                    |                             |                    |                       |          |  |  |  |
| Other Hazardon                 | <u> </u>                                             |                         |                                                                 |               |                    |                             |                    |                       |          |  |  |  |
| _                              | ontain floor drain                                   | •                       |                                                                 |               |                    |                             |                    |                       |          |  |  |  |
| Any other poter                | ntial pathway that                                   | could result in a       | release to the environment?                                     | All Richm     | ond Magazines hav  | ve two floor gutters that l | ead to the exterio | r.                    |          |  |  |  |
| Spill: None observed           |                                                      |                         |                                                                 |               |                    |                             |                    |                       |          |  |  |  |
| Non-CERCLA                     | Information                                          |                         |                                                                 |               |                    |                             |                    |                       |          |  |  |  |
| Lead-based Pa                  | Suspected                                            |                         |                                                                 |               | Radon              | None                        |                    |                       |          |  |  |  |
| PC                             | CBs None                                             |                         |                                                                 |               | Drinking Water     | None                        |                    |                       |          |  |  |  |
| Other Informat                 | ion No other infe                                    | ormation                |                                                                 |               |                    |                             |                    |                       |          |  |  |  |
| Asbestos:                      | Survey Conduct                                       | ted V Present           | Suspected Sheeting, si                                          | ding, and bet | tween roof rafters |                             |                    |                       |          |  |  |  |

| Building<br>Number             | 01-014173 Building<br>Name                                                                                                                                                                    | ;                                                           | Richmond I     | Magazine 3         |      | Category          | 1                       |         |  |  |  |
|--------------------------------|-----------------------------------------------------------------------------------------------------------------------------------------------------------------------------------------------|-------------------------------------------------------------|----------------|--------------------|------|-------------------|-------------------------|---------|--|--|--|
| Not Entered                    |                                                                                                                                                                                               |                                                             |                |                    |      |                   |                         |         |  |  |  |
| Da<br>Tir                      | Pers                                                                                                                                                                                          | sonnel Present                                              |                | Phone Number       |      | Years at<br>Base  |                         | ]<br>]  |  |  |  |
| Structural Inform              | ation                                                                                                                                                                                         |                                                             |                |                    |      |                   |                         |         |  |  |  |
| Area (sq ft)<br>Year Built     | 1603 Building Description                                                                                                                                                                     | Concrete foundation floor, s<br>laid on wooden rafters. Ear |                |                    |      | eeting and siding | . Roof is gypsum rock s | heeting |  |  |  |
| Original Use Exp               | olosives storage                                                                                                                                                                              |                                                             | Building       | g History          |      |                   |                         |         |  |  |  |
| Current Use Ina                | ctive                                                                                                                                                                                         |                                                             | Re             | modeling           |      |                   |                         |         |  |  |  |
| Tenants                        | Tenants                                                                                                                                                                                       |                                                             |                |                    |      |                   |                         |         |  |  |  |
| Hazardous Mater                | lazardous Materials and Petroleum Products Storage                                                                                                                                            |                                                             |                |                    |      |                   |                         |         |  |  |  |
| No Hazardous Materials Present |                                                                                                                                                                                               |                                                             |                |                    |      |                   |                         |         |  |  |  |
| Hazardous and Pe               | troleum Waste Generatio                                                                                                                                                                       | on and Storage                                              |                |                    |      |                   |                         |         |  |  |  |
| No Hazardous Was               | tes Present                                                                                                                                                                                   |                                                             |                |                    |      |                   |                         |         |  |  |  |
| Storage Tanks                  |                                                                                                                                                                                               |                                                             |                |                    |      |                   |                         |         |  |  |  |
| No Storage Tanks I             | Present                                                                                                                                                                                       |                                                             |                |                    |      |                   |                         |         |  |  |  |
| Other Hazardous                | Information                                                                                                                                                                                   |                                                             |                |                    |      |                   |                         |         |  |  |  |
| Ordnance None                  |                                                                                                                                                                                               |                                                             | R              | adioactives None   |      |                   |                         |         |  |  |  |
| Biohazards None                |                                                                                                                                                                                               |                                                             | v              | Wastewater None    |      |                   |                         |         |  |  |  |
| Solid Waste None               | 1                                                                                                                                                                                             |                                                             |                |                    |      |                   |                         |         |  |  |  |
| Other Hazardous                |                                                                                                                                                                                               |                                                             |                |                    |      |                   |                         |         |  |  |  |
| _                              | Does building contain floor drains?  Any other potential pathway that could result in a release to the environment?  All Richmond Magazines have two floor gutters that lead to the exterior. |                                                             |                |                    |      |                   |                         |         |  |  |  |
| Spill: None observed           |                                                                                                                                                                                               |                                                             |                |                    |      |                   |                         |         |  |  |  |
| Non-CERCLA Information         |                                                                                                                                                                                               |                                                             |                |                    |      |                   |                         |         |  |  |  |
| Lead-based Paint               | Suspected                                                                                                                                                                                     |                                                             |                | Radon              | None |                   |                         |         |  |  |  |
| PCBs                           | None                                                                                                                                                                                          |                                                             |                | Drinking Water     | None |                   |                         |         |  |  |  |
| Other Information              | No other information                                                                                                                                                                          |                                                             |                |                    |      |                   |                         |         |  |  |  |
| Asbestos: S                    | urvey Conducted 🗹 Pres                                                                                                                                                                        | sent Suspected Sheeting, s                                  | iding, and bet | tween roof rafters |      |                   |                         |         |  |  |  |

| Building<br>Number             | 01-014174 Building<br>Name                                                      | R                                                            | Richmond I    | Magazine 4         |                             | Category           | 1                     |          |  |  |  |  |
|--------------------------------|---------------------------------------------------------------------------------|--------------------------------------------------------------|---------------|--------------------|-----------------------------|--------------------|-----------------------|----------|--|--|--|--|
| Not Entere                     | d                                                                               |                                                              |               |                    |                             |                    |                       |          |  |  |  |  |
|                                | Date         31-Jan-07         Person           Time         11:00         Pres |                                                              |               | Phone Number       |                             | Years at<br>Base   |                       | ]        |  |  |  |  |
| Structural Info                | rmation                                                                         |                                                              |               |                    |                             |                    |                       |          |  |  |  |  |
| Area (sq ft)<br>Year Built     | 1603 Building Description                                                       | Concrete foundation floor, sie laid on wooden rafters. Earth |               |                    |                             | neeting and siding | . Roof is gypsum rock | sheeting |  |  |  |  |
| Original Use                   | Explosives storage                                                              |                                                              | Building      | g History          |                             |                    |                       |          |  |  |  |  |
| Current Use                    | nactive                                                                         |                                                              | Re            | modeling           |                             |                    |                       |          |  |  |  |  |
| Tenants                        |                                                                                 |                                                              |               |                    |                             |                    |                       |          |  |  |  |  |
| Hazardous Mat                  | azardous Materials and Petroleum Products Storage                               |                                                              |               |                    |                             |                    |                       |          |  |  |  |  |
| lo Hazardous Materials Present |                                                                                 |                                                              |               |                    |                             |                    |                       |          |  |  |  |  |
| Hazardous and                  | Hazardous and Petroleum Waste Generation and Storage                            |                                                              |               |                    |                             |                    |                       |          |  |  |  |  |
| No Hazardous W                 | No Hazardous Wastes Present                                                     |                                                              |               |                    |                             |                    |                       |          |  |  |  |  |
| Storage Tanks                  |                                                                                 |                                                              |               |                    |                             |                    |                       |          |  |  |  |  |
| No Storage Tank                | s Present                                                                       |                                                              |               |                    |                             |                    |                       |          |  |  |  |  |
| Other Hazardon                 | us Information                                                                  |                                                              |               |                    |                             |                    |                       |          |  |  |  |  |
| Ordnance No                    | one                                                                             |                                                              | R             | adioactives None   |                             |                    |                       |          |  |  |  |  |
| Biohazards No                  | one                                                                             |                                                              | v             | Wastewater None    |                             |                    |                       |          |  |  |  |  |
| Solid Waste No                 |                                                                                 |                                                              |               |                    |                             |                    |                       |          |  |  |  |  |
| Other Hazardou                 |                                                                                 |                                                              |               |                    |                             |                    |                       |          |  |  |  |  |
| _                              | ontain floor drains?                                                            |                                                              |               |                    |                             |                    |                       |          |  |  |  |  |
| Any other poten                | itial pathway that could result in                                              | a release to the environment?                                | All Richm     | ond Magazines hav  | e two floor gutters that le | ead to the exterio | r.                    |          |  |  |  |  |
| Spill: Non                     | Spill: None observed                                                            |                                                              |               |                    |                             |                    |                       |          |  |  |  |  |
| Non-CERCLA                     | Non-CERCLA Information                                                          |                                                              |               |                    |                             |                    |                       |          |  |  |  |  |
| Lead-based Pa                  | int Suspected                                                                   |                                                              |               | Radon              | None                        |                    |                       |          |  |  |  |  |
| PC                             | None None                                                                       |                                                              |               | Drinking Water     | None                        |                    |                       |          |  |  |  |  |
| Other Informati                | No other information                                                            |                                                              |               | <del>-</del>       |                             |                    |                       |          |  |  |  |  |
| Asbestos:                      | Survey Conducted Present                                                        | Suspected Sheeting, si                                       | ding, and bet | tween roof rafters |                             |                    |                       |          |  |  |  |  |

| Building<br>Number         | 01-014                                           |                                                                               | Building<br>Name      |                                                         |          | Category      | 1       |                            |                   |                   |          |       |
|----------------------------|--------------------------------------------------|-------------------------------------------------------------------------------|-----------------------|---------------------------------------------------------|----------|---------------|---------|----------------------------|-------------------|-------------------|----------|-------|
| Not Enter                  | ed                                               |                                                                               |                       |                                                         |          |               |         |                            |                   |                   |          |       |
|                            | Date 3                                           | 1-Jan-07<br>11:00                                                             | Personnel<br>Presen   |                                                         |          | Pho<br>Numl   |         |                            | Years at<br>Base  |                   |          |       |
| Structural Inf             | cormation                                        |                                                                               |                       |                                                         |          |               |         |                            |                   |                   |          |       |
| Area (sq ft)<br>Year Built | 1603<br>194                                      | _ n.                                                                          | nilding<br>escription | Concrete foundation floor, slaid on wooden rafters. Ear |          |               |         |                            | neeting and sidin | g. Roof is gypsum | rock she | eting |
| Original Use               | Explosives s                                     | torage                                                                        |                       |                                                         | Build    | ling History  |         |                            |                   |                   |          |       |
| Current Use                | Inactive                                         |                                                                               |                       |                                                         | ] 1      | Remodeling    |         |                            |                   |                   |          |       |
| Tenants                    | Tenants                                          |                                                                               |                       |                                                         |          |               |         |                            |                   |                   |          |       |
| Hazardous Ma               | zardous Materials and Petroleum Products Storage |                                                                               |                       |                                                         |          |               |         |                            |                   |                   |          |       |
| No Hazardous .             | o Hazardous Materials Present                    |                                                                               |                       |                                                         |          |               |         |                            |                   |                   |          |       |
| Hazardous and              | d Petroleum                                      | Waste (                                                                       | Generation and        | Storage                                                 |          |               |         |                            |                   |                   |          |       |
| No Hazardous               | Wastes Prese                                     | ent                                                                           |                       |                                                         |          |               |         |                            |                   |                   |          |       |
| Storage Tanks              | S                                                |                                                                               |                       |                                                         |          |               |         |                            |                   |                   |          |       |
| No Storage Tar             | nks Present                                      |                                                                               |                       |                                                         |          |               |         |                            |                   |                   |          |       |
| Other Hazard               | lous Informa                                     | tion                                                                          |                       |                                                         |          |               |         |                            |                   |                   |          |       |
| Ordnance N                 | None                                             |                                                                               |                       |                                                         |          | Radioactives  | None    |                            |                   |                   |          |       |
| Biohazards N               | None                                             |                                                                               |                       |                                                         |          | Wastewater    | None    |                            |                   |                   |          |       |
| Solid Waste N              |                                                  |                                                                               |                       |                                                         |          |               |         |                            |                   |                   |          |       |
| Other Hazardo              |                                                  |                                                                               |                       |                                                         |          |               |         |                            |                   |                   |          |       |
| Does building              |                                                  |                                                                               | •                     |                                                         |          |               |         |                            |                   |                   |          |       |
| Any other pote             | ential pathwa                                    | ay that c                                                                     | ould result in a      | release to the environment                              | All Rich | hmond Magazin | es have | e two floor gutters that l | ead to the exteri | or.               |          |       |
| Spill: None observed       |                                                  |                                                                               |                       |                                                         |          |               |         |                            |                   |                   |          |       |
| Non-CERCLA Information     |                                                  |                                                                               |                       |                                                         |          |               |         |                            |                   |                   |          |       |
| Lead-based P               | Paint Suspe                                      | ected                                                                         |                       |                                                         |          | R             | adon    | None                       |                   |                   |          |       |
| P                          | PCBs None                                        |                                                                               |                       |                                                         |          | Drinking V    | Vater   | None                       |                   |                   |          |       |
| Other Informa              | No other information                             |                                                                               |                       |                                                         |          |               |         |                            |                   |                   |          |       |
| Asbestos:                  | Survey C                                         | Survey Conducted Present Suspected Sheeting, siding, and between roof rafters |                       |                                                         |          |               |         |                            |                   |                   |          |       |

| Building<br>Number      |                                                      | Building<br>Name      | R                                                              | Richmond I    | Magazine 6         |                             | Category           | 1                   |          |  |  |  |
|-------------------------|------------------------------------------------------|-----------------------|----------------------------------------------------------------|---------------|--------------------|-----------------------------|--------------------|---------------------|----------|--|--|--|
| Entered                 |                                                      |                       |                                                                |               |                    |                             |                    |                     |          |  |  |  |
|                         | Date 31-Jan-07                                       | Personnel             |                                                                |               | Phone<br>Number    |                             | Years at<br>Base   |                     | ]        |  |  |  |
| Structural Info         | rmation                                              |                       |                                                                |               |                    |                             |                    |                     |          |  |  |  |
| Area (sq ft)            | 1603 B                                               | uilding<br>escription | Concrete foundation floor, signal and on wooden rafters. Eartl |               |                    |                             | neeting and siding | Roof is gypsum rock | sheeting |  |  |  |
| Year Built Original Use | 1942 Explosives storage                              | <b>1</b>              |                                                                |               | g History          |                             |                    |                     |          |  |  |  |
|                         | Inactive/Empty Mag                                   | razine                |                                                                |               | modeling           |                             |                    |                     |          |  |  |  |
| Tenants                 | 17                                                   | ,                     |                                                                |               |                    |                             |                    |                     |          |  |  |  |
| Hazardous Mat           | azardous Materials and Petroleum Products Storage    |                       |                                                                |               |                    |                             |                    |                     |          |  |  |  |
| No Hazardous M          | o Hazardous Materials Present                        |                       |                                                                |               |                    |                             |                    |                     |          |  |  |  |
| Hazardous and           | lazardous and Petroleum Waste Generation and Storage |                       |                                                                |               |                    |                             |                    |                     |          |  |  |  |
| No Hazardous W          | No Hazardous Wastes Present                          |                       |                                                                |               |                    |                             |                    |                     |          |  |  |  |
| Storage Tanks           |                                                      |                       |                                                                |               |                    |                             |                    |                     |          |  |  |  |
| No Storage Tank         | ks Present                                           |                       |                                                                |               |                    |                             |                    |                     |          |  |  |  |
| Other Hazardo           | us Information                                       |                       |                                                                |               |                    |                             |                    |                     |          |  |  |  |
| Ordnance No             | one                                                  |                       |                                                                | R             | adioactives None   | ;                           |                    |                     |          |  |  |  |
| Biohazards No           | one                                                  |                       |                                                                | '             | Wastewater None    | ,                           |                    |                     |          |  |  |  |
| Solid Waste No          | 1                                                    |                       |                                                                |               |                    |                             |                    |                     |          |  |  |  |
| Other Hazardou          | us Info                                              |                       |                                                                |               |                    |                             |                    |                     |          |  |  |  |
| Does building co        | ontain floor drains                                  | ?                     |                                                                |               |                    |                             |                    |                     |          |  |  |  |
| Any other poten         | ntial pathway that o                                 | could result in a     | release to the environment?                                    | All Richm     | nond Magazines hav | ve two floor gutters that l | ead to the exterio | r.                  |          |  |  |  |
| Spill: None observed    |                                                      |                       |                                                                |               |                    |                             |                    |                     |          |  |  |  |
| Non-CERCLA              | Information                                          |                       |                                                                |               |                    |                             |                    |                     |          |  |  |  |
| Lead-based Pa           | sint Suspected                                       | -                     |                                                                | ·             | Radon              | None                        | -                  |                     |          |  |  |  |
| PC                      | None None                                            | ·                     | ·                                                              | ·             | Drinking Water     | None                        |                    |                     |          |  |  |  |
| Other Informat          | ion No other info                                    | rmation               |                                                                |               |                    |                             |                    |                     |          |  |  |  |
| Asbestos:               | Survey Conducte                                      | ed Present            | Suspected Sheeting, si                                         | ding, and bet | tween roof rafters |                             |                    |                     |          |  |  |  |

| Building<br>Number         | 01                                           | -014177     | Building<br>Name        | Category                                              | 1           |                 |          |                             |                     |                       |          |
|----------------------------|----------------------------------------------|-------------|-------------------------|-------------------------------------------------------|-------------|-----------------|----------|-----------------------------|---------------------|-----------------------|----------|
| Not Enter                  | red                                          |             |                         |                                                       |             |                 |          |                             |                     |                       |          |
|                            | Date<br>Time                                 | 31-Jan-     | Personne                |                                                       |             | Pho<br>Num      |          |                             | Years at<br>Base    |                       |          |
| Structural Inf             | formati                                      | on          |                         |                                                       |             |                 |          |                             |                     |                       |          |
| Area (sq ft)<br>Year Built | 160                                          | 1942        | Building<br>Description | Concrete foundation floor, laid on wooden rafters. Ea |             |                 |          |                             | eeting and siding   | . Roof is gypsum rock | sheeting |
| Original Use               | Explos                                       | ives storag | e                       |                                                       | Build       | ding History    |          |                             |                     |                       |          |
| Current Use                | Inactiv                                      | re          |                         |                                                       |             | Remodeling      |          |                             |                     |                       |          |
| Tenants                    |                                              |             |                         |                                                       |             |                 |          |                             |                     |                       |          |
| Hazardous M                | ous Materials and Petroleum Products Storage |             |                         |                                                       |             |                 |          |                             |                     |                       |          |
| No Hazardous               | lazardous Materials Present                  |             |                         |                                                       |             |                 |          |                             |                     |                       |          |
| Hazardous an               | nd Petro                                     | leum Wast   | te Generation an        | l Storage                                             |             |                 |          |                             |                     |                       |          |
| No Hazardous               | Wastes                                       | Present     |                         |                                                       |             |                 |          |                             |                     |                       |          |
| Storage Tank               | s                                            |             |                         |                                                       |             |                 |          |                             |                     |                       |          |
| No Storage Tai             | nks Pre                                      | sent        |                         |                                                       |             |                 |          |                             |                     |                       |          |
| Other Hazard               | lous Inf                                     | ormation    |                         |                                                       |             |                 |          |                             |                     |                       |          |
| Ordnance N                 | None                                         |             |                         |                                                       |             | Radioactives    | None     |                             |                     |                       |          |
|                            | None                                         |             |                         |                                                       |             | Wastewater      | None     |                             |                     |                       |          |
| Solid Waste Nother Hazard  |                                              | . [         |                         |                                                       |             |                 |          |                             |                     |                       |          |
| Does building              |                                              |             | ma? [                   |                                                       |             |                 |          |                             |                     |                       |          |
| _                          |                                              |             | •                       | a release to the environmen                           | t? All Ric  | chmond Magazi   | nes have | e two floor gutters that le | ead to the exterior | r.                    |          |
| Spill: None observed       |                                              |             |                         |                                                       |             |                 |          |                             |                     |                       |          |
| Non-CERCLA                 | ion-CERCLA Information                       |             |                         |                                                       |             |                 |          |                             |                     |                       |          |
| Lead-based I               | Paint                                        | Suspected   |                         |                                                       |             | I               | Radon    | None                        |                     |                       |          |
| P                          | PCBs                                         | None        |                         |                                                       |             | Drinking '      | Water    | None                        |                     |                       |          |
| Other Informa              | ation                                        | No other in | formation               |                                                       |             |                 |          |                             |                     |                       |          |
| Asbestos:                  | Sur                                          | vey Condu   | cted 🗸 Present          | ✓ Suspected Sheeting,                                 | siding, and | between roof ra | afters   |                             |                     |                       |          |

| Building<br>Number         | 01-014178                   | Building<br>Name        | Ri                                                            | Richmond Magazine 8 |                   |      |                           |                     | 1                   |            |  |
|----------------------------|-----------------------------|-------------------------|---------------------------------------------------------------|---------------------|-------------------|------|---------------------------|---------------------|---------------------|------------|--|
| Entered                    |                             |                         |                                                               |                     |                   |      |                           |                     |                     |            |  |
|                            | Date 31-Jan                 | -07<br>Personnel        |                                                               |                     | Phone             |      |                           | Years at            |                     |            |  |
| ,                          | Time 11                     | :00 Presen              | t                                                             |                     | Number            | r    |                           | Base                |                     |            |  |
| Structural Info            | rmation                     |                         |                                                               |                     |                   |      |                           |                     |                     |            |  |
| Area (sq ft)<br>Year Built | 1603<br>1942                | Building<br>Description | Concrete foundation floor, side laid on wooden rafters. Earth |                     |                   |      |                           | eeting and siding.  | Roof is gypsum rocl | k sheeting |  |
| Original Use               | Explosives storag           | е                       |                                                               | Buildin             | g History         |      |                           |                     |                     |            |  |
| Current Use                | nactive/Front wa            | Il missing; contains    | plastic sheeting                                              | Re                  | emodeling         |      |                           |                     |                     |            |  |
| Tenants                    |                             |                         |                                                               |                     |                   |      |                           |                     |                     |            |  |
| Hazardous Mat              | erials and Petro            | leum Products St        | orage                                                         |                     |                   |      |                           |                     |                     |            |  |
| No Hazardous M             | Hazardous Materials Present |                         |                                                               |                     |                   |      |                           |                     |                     |            |  |
| Hazardous and              | Petroleum Was               | te Generation and       | Storage                                                       |                     |                   |      |                           |                     |                     |            |  |
| No Hazardous W             | astes Present               |                         |                                                               |                     |                   |      |                           |                     |                     |            |  |
| Storage Tanks              |                             |                         |                                                               |                     |                   |      |                           |                     |                     |            |  |
| No Storage Tank            | s Present                   |                         |                                                               |                     |                   |      |                           |                     |                     |            |  |
| Other Hazardo              | us Information              |                         |                                                               |                     |                   |      |                           |                     |                     |            |  |
| Ordnance No.               | one                         |                         |                                                               | R                   | adioactives       | one  |                           |                     |                     |            |  |
| Biohazards No.             | one                         |                         |                                                               | '                   | Wastewater No     | one  |                           |                     |                     |            |  |
| Solid Waste No             |                             |                         |                                                               |                     |                   |      |                           |                     |                     |            |  |
| Other Hazardou             | <u>-</u>                    | • -                     |                                                               |                     |                   |      |                           |                     |                     |            |  |
| Any other poten            |                             | •                       | release to the environment?                                   | All Richm           | nond Magazines    | have | two floor gutters that le | ead to the exterior | ·.                  |            |  |
|                            |                             |                         |                                                               |                     |                   |      |                           |                     |                     |            |  |
| Spill: Non                 | Spill: None observed        |                         |                                                               |                     |                   |      |                           |                     |                     |            |  |
| Non-CERCLA                 | Information                 |                         |                                                               |                     |                   |      |                           |                     |                     |            |  |
| Lead-based Pa              | int Suspected               |                         |                                                               |                     | Rade              | lon  | None                      |                     |                     |            |  |
| PC                         | Bs None                     |                         |                                                               |                     | Drinking Wat      | ter  | None                      |                     |                     |            |  |
| Other Informati            | ion No other in             | formation               |                                                               |                     |                   |      |                           |                     |                     |            |  |
| Asbestos:                  | Survey Condu                | cted Present            | Suspected Sheeting, side                                      | ing, and bet        | tween roof rafter | rs   |                           |                     |                     | _          |  |