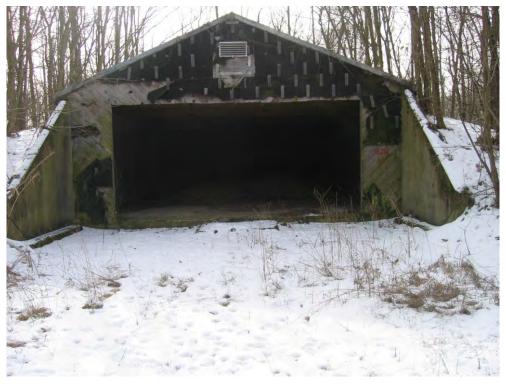

| Building<br>Number             | 01-014173 Building<br>Name                                                                                                                                                                    | ;                                                           | Richmond I     | Magazine 3         |      | Category          | 1                       |         |  |  |  |
|--------------------------------|-----------------------------------------------------------------------------------------------------------------------------------------------------------------------------------------------|-------------------------------------------------------------|----------------|--------------------|------|-------------------|-------------------------|---------|--|--|--|
| Not Entered                    |                                                                                                                                                                                               |                                                             |                |                    |      |                   |                         |         |  |  |  |
| Da<br>Tir                      | Pers                                                                                                                                                                                          | sonnel Present                                              |                | Phone Number       |      | Years at<br>Base  |                         | ]<br>]  |  |  |  |
| Structural Inform              | ation                                                                                                                                                                                         |                                                             |                |                    |      |                   |                         |         |  |  |  |
| Area (sq ft)<br>Year Built     | 1603 Building Description                                                                                                                                                                     | Concrete foundation floor, s<br>laid on wooden rafters. Ear |                |                    |      | eeting and siding | . Roof is gypsum rock s | heeting |  |  |  |
| Original Use Exp               | olosives storage                                                                                                                                                                              |                                                             | Building       | g History          |      |                   |                         |         |  |  |  |
| Current Use Ina                | ctive                                                                                                                                                                                         |                                                             | Re             | modeling           |      |                   |                         |         |  |  |  |
| Tenants                        | Tenants                                                                                                                                                                                       |                                                             |                |                    |      |                   |                         |         |  |  |  |
| Hazardous Mater                | lazardous Materials and Petroleum Products Storage                                                                                                                                            |                                                             |                |                    |      |                   |                         |         |  |  |  |
| No Hazardous Materials Present |                                                                                                                                                                                               |                                                             |                |                    |      |                   |                         |         |  |  |  |
| Hazardous and Pe               | troleum Waste Generatio                                                                                                                                                                       | on and Storage                                              |                |                    |      |                   |                         |         |  |  |  |
| No Hazardous Was               | tes Present                                                                                                                                                                                   |                                                             |                |                    |      |                   |                         |         |  |  |  |
| Storage Tanks                  |                                                                                                                                                                                               |                                                             |                |                    |      |                   |                         |         |  |  |  |
| No Storage Tanks I             | Present                                                                                                                                                                                       |                                                             |                |                    |      |                   |                         |         |  |  |  |
| Other Hazardous                | Information                                                                                                                                                                                   |                                                             |                |                    |      |                   |                         |         |  |  |  |
| Ordnance None                  |                                                                                                                                                                                               |                                                             | R              | adioactives None   |      |                   |                         |         |  |  |  |
| Biohazards None                |                                                                                                                                                                                               |                                                             | v              | Wastewater None    |      |                   |                         |         |  |  |  |
| Solid Waste None               | 1                                                                                                                                                                                             |                                                             |                |                    |      |                   |                         |         |  |  |  |
| Other Hazardous                |                                                                                                                                                                                               |                                                             |                |                    |      |                   |                         |         |  |  |  |
| _                              | Does building contain floor drains?  Any other potential pathway that could result in a release to the environment?  All Richmond Magazines have two floor gutters that lead to the exterior. |                                                             |                |                    |      |                   |                         |         |  |  |  |
| Spill: None observed           |                                                                                                                                                                                               |                                                             |                |                    |      |                   |                         |         |  |  |  |
| Non-CERCLA Information         |                                                                                                                                                                                               |                                                             |                |                    |      |                   |                         |         |  |  |  |
| Lead-based Paint               | Suspected                                                                                                                                                                                     |                                                             |                | Radon              | None |                   |                         |         |  |  |  |
| PCBs                           | None                                                                                                                                                                                          |                                                             |                | Drinking Water     | None |                   |                         |         |  |  |  |
| Other Information              | No other information                                                                                                                                                                          |                                                             |                |                    |      |                   |                         |         |  |  |  |
| Asbestos: S                    | urvey Conducted 🗹 Pres                                                                                                                                                                        | sent Suspected Sheeting, s                                  | iding, and bet | tween roof rafters |      |                   |                         |         |  |  |  |