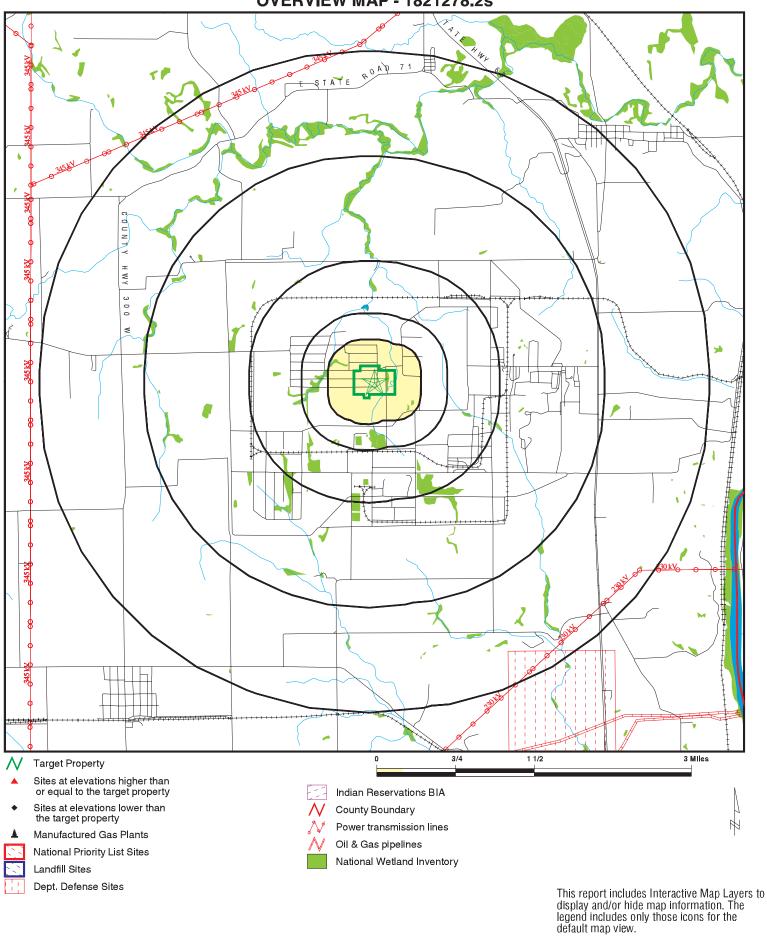

EN ACRES AUTO/TRUCK PLAZA UST                            |     |
| INDIANA BELL TELEPHONE CO DBA SBC RCRA-SQG, FINDS, IN MANIF | EST |
| NORTH VERMILLION HIGH SCHOOL ICIS                           |     |
| DANA WATERWORKS INC ICIS                                    |     |
| IMC AGRIBUSINESS, INC DANA LOCA SSTS                        |     |
| AGRI-CARE OF INDIANA INC. SSTS                              |     |
| PSI ENERGY - CAYUGA (CINERGY CORP. AIRS                     |     |
| COLONIAL BRICK CORPORATION AIRS                             |     |
| N.E.W. INTERSTATE CONCRETE, INC. AIRS                       |     |
| PREMIER BOXBOARD LIMITED TIER 2                             |     |
| INDIANA BELL TELEPHONE COMPANY DBA TIER 2                   |     |

## **OVERVIEW MAP - 1821278.2s**



SITE NAME: Newport Chemical Depot

ADDRESS: 3000 S State Rd 63

Hillsdale IN 47928
LAT/LONG: 39.8508 / 87.4502

CC7

CLIENT: SAIC
CONTACT: John Whelpley
INQUIRY #: 1821278.2s
DATE: December 22, 2006 12:17 pm

## **DETAIL MAP - 1821278.2s**



SITE NAME: Newport Chemical Depot

ADDRESS: 3000 S State Rd 63

Hillsdale IN 47928

LAT/LONG: 39.8508 / 87.4502

CLIENT: SAIC

CONTACT: John Whelpley

INQUIRY #: 1821278.2s

DATE: December 22, 2006 12:17 pm

# **MAP FINDINGS SUMMARY**

| Database                                                                                                                                                                                                                                                  | Target<br>Property | Search<br>Distance<br>(Miles)