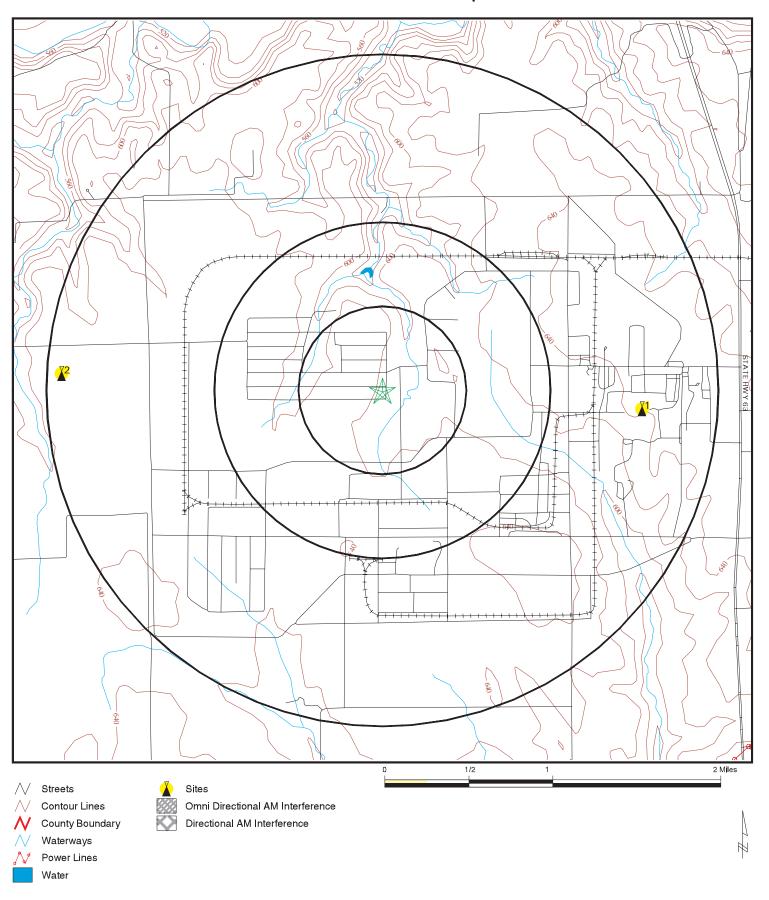

esh Water a Acid t Circumneutral i Alkaline | g Organic<br>n Mineral |                   |
| F Semipermanently Flooded G Intermittently Exposed                                                                                   | Z Intermittently Exposed/Permanent U Unknown |                                                                                                                             | gimes are only used in ed, freshwater systems. | o resii                                                                                          |                             |                                                   |                        | A Excurated       |

Source: U.S. Department of the Interior Fish and Wildlife Service National Wetlands Inventory

## **FCC & FAA Sites Map**



SITE NAME: Newport Chemical Depot ADDRESS: 3000 S State Rd 63

Hillsdale IN 47928 LAT/LONG: 39.8508 / 87.4502

C-71

CLIENT: SAIC CONTACT: John Whelpley INQUIRY#: 1821278.7s DATE: December 20, 2006

TC1821278.7s Page 21 of 30

# **FCC & FAA SITES MAP FINDINGS TOWERS**

Map ID Direction Distance

Distance (ft.)

**EDR ID Database** 

1 East 1-2 mi DOF000000026901

FAA DOF

8182

Unique ID: 150159 City: DANA Verification Status: verified Latitude: 39 50 57N Frequency: Not Reported

Above Ground Level Height (Ft.):

Horizontal Accuracy:

Painted/Marked:

Above Mean Sea Level Height (Ft.):

+-100'

No

Obstruction #: 0159 State: Indiana Obstruction Type: **TOWER** Longitude: 087 25 16W

Type of Lighting: Red Lighting

0400

01040 Vertical Accuracy:

+-20'

FAA Study #: Not Reported

2 West