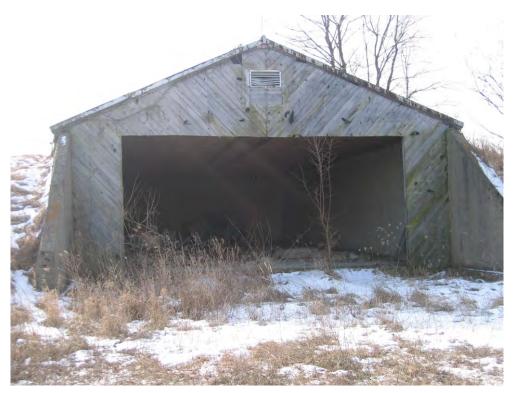

| Building<br>Number             | 01-014173 Building<br>Name                                                                                                                                                                    | ;                                                           | Richmond I     | Magazine 3         |      | Category          | 1                       |         |  |  |  |
|--------------------------------|-----------------------------------------------------------------------------------------------------------------------------------------------------------------------------------------------|-------------------------------------------------------------|----------------|--------------------|------|-------------------|-------------------------|---------|--|--|--|
| Not Entered                    |                                                                                                                                                                                               |                                                             |                |                    |      |                   |                         |         |  |  |  |
| Da<br>Tir                      | Pers                                                                                                                                                                                          | sonnel Present                                              |                | Phone Number       |      | Years at<br>Base  |                         | ]<br>]  |  |  |  |
| Structural Inform              | ation                                                                                                                                                                                         |                                                             |                |                    |      |                   |                         |         |  |  |  |
| Area (sq ft)<br>Year Built     | 1603 Building Description                                                                                                                                                                     | Concrete foundation floor, s<br>laid on wooden rafters. Ear |                |                    |      | eeting and siding | . Roof is gypsum rock s | heeting |  |  |  |
| Original Use Exp               | olosives storage                                                                                                                                                                              |                                                             | Building       | g History          |      |                   |                         |         |  |  |  |
| Current Use Ina                | ctive                                                                                                                                                                                         |                                                             | Re             | modeling           |      |                   |                         |         |  |  |  |
| Tenants                        | Tenants                                                                                                                                                                                       |                                                             |                |                    |      |                   |                         |         |  |  |  |
| Hazardous Mater                | lazardous Materials and Petroleum Products Storage                                                                                                                                            |                                                             |                |                    |      |                   |                         |         |  |  |  |
| No Hazardous Materials Present |                                                                                                                                                                                               |                                                             |                |                    |      |                   |                         |         |  |  |  |
| Hazardous and Pe               | troleum Waste Generatio                                                                                                                                                                       | on and Storage                                              |                |                    |      |                   |                         |         |  |  |  |
| No Hazardous Was               | tes Present                                                                                                                                                                                   |                                                             |                |                    |      |                   |                         |         |  |  |  |
| Storage Tanks                  |                                                                                                                                                                                               |                                                             |                |                    |      |                   |                         |         |  |  |  |
| No Storage Tanks I             | Present                                                                                                                                                                                       |                                                             |                |                    |      |                   |                         |         |  |  |  |
| Other Hazardous                | Information                                                                                                                                                                                   |                                                             |                |                    |      |                   |                         |         |  |  |  |
| Ordnance None                  |                                                                                                                                                                                               |                                                             | R              | adioactives None   |      |                   |                         |         |  |  |  |
| Biohazards None                |                                                                                                                                                                                               |                                                             | v              | Wastewater None    |      |                   |                         |         |  |  |  |
| Solid Waste None               | 1                                                                                                                                                                                             |                                                             |                |                    |      |                   |                         |         |  |  |  |
| Other Hazardous                |                                                                                                                                                                                               |                                                             |                |                    |      |                   |                         |         |  |  |  |
| _                              | Does building contain floor drains?  Any other potential pathway that could result in a release to the environment?  All Richmond Magazines have two floor gutters that lead to the exterior. |                                                             |                |                    |      |                   |                         |         |  |  |  |
| Spill: None observed           |                                                                                                                                                                                               |                                                             |                |                    |      |                   |                         |         |  |  |  |
| Non-CERCLA Information         |                                                                                                                                                                                               |                                                             |                |                    |      |                   |                         |         |  |  |  |
| Lead-based Paint               | Suspected                                                                                                                                                                                     |                                                             |                | Radon              | None |                   |                         |         |  |  |  |
| PCBs                           | None                                                                                                                                                                                          |                                                             |                | Drinking Water     | None |                   |                         |         |  |  |  |
| Other Information              | No other information                                                                                                                                                                          |                                                             |                |                    |      |                   |                         |         |  |  |  |
| Asbestos: S                    | urvey Conducted 🗹 Pres                                                                                                                                                                        | sent Suspected Sheeting, s                                  | iding, and bet | tween roof rafters |      |                   |                         |         |  |  |  |