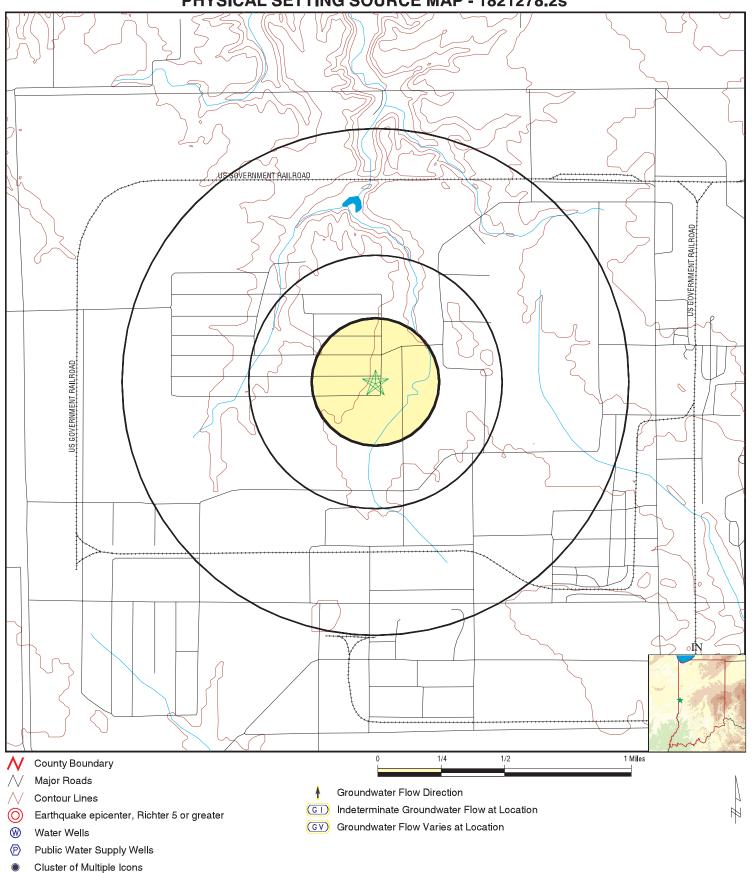

ional in assessing sources that may impact ground water flow direction, and in forming an opinion about the impact of contaminant migration on nearby drinking water wells.

### WELL SEARCH DISTANCE INFORMATION

DATABASE SEARCH DISTANCE (miles)

Federal USGS 1.000

Federal FRDS PWS Nearest PWS within 1 mile

State Database 1.000

| FEDERAL USGS WELL INFORMATION |          |
|-------------------------------|----------|
|                               | LOCATION |

MAP ID WELL ID FROM TP
No Wells Found

FEDERAL FRDS PUBLIC WATER SUPPLY SYSTEM INFORMATION

MAP ID WELL ID FROM TP

No PWS System Found

Note: PWS System location is not always the same as well location.

STATE DATABASE WELL INFORMATION

MAP ID WELL ID LOCATION FROM TP

No Wells Found

### PHYSICAL SETTING SOURCE MAP - 1821278.2s



SITE NAME: Newport Chemical Depot ADDRESS: 3000 S State Rd 63

Hillsdale IN 47928 LAT/LONG: 39.8508 / 87.4502

C-44

CLIENT: SAIC CONTACT: John Whelpley INQUIRY#: 1821278.2s

December 22, 2006 12:17 pm DATE:

# GEOCHECK®- PHYSICAL SETTING SOURCE MAP FINDINGS RADON

### AREA RADON INFORMATION

State Database: IN Radon

Radon Test Results

| City   | County     | Zip   | Result            |
|--------|------------|-------|-------------------|
|        |            | _     |                   |
| CAYUGA |            | 47928 | 1.899999976158142 |
| CAYUGA |            | 47928 | 13.90878582000732 |
| CAYUGA | VERMILLION | 47928 | 1.899999976158142 |
| CAYUGA | VERMILLION | 47928 | 25.20000076293945 |
| CAYUGA | VERMILLION | 47928 | 12.30000019073486 |

Federal EPA Radon Zone for VERMILLION Cou