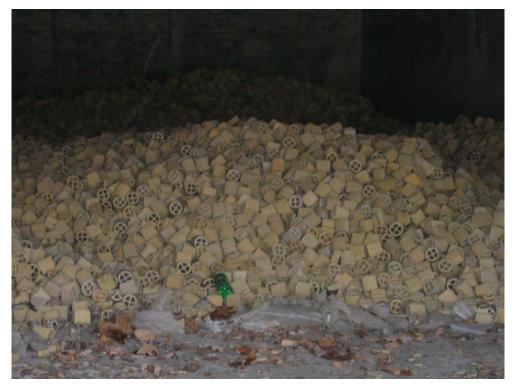

| Building<br>Number         | 01-014178                   | Building<br>Name        | Ri                                                            | Richmond Magazine 8 |                   |      |                           |                     | 1                   |            |  |
|----------------------------|-----------------------------|-------------------------|---------------------------------------------------------------|---------------------|-------------------|------|---------------------------|---------------------|---------------------|------------|--|
| Entered                    |                             |                         |                                                               |                     |                   |      |                           |                     |                     |            |  |
|                            | Date 31-Jan                 | -07<br>Personnel        |                                                               |                     | Phone             |      |                           | Years at            |                     |            |  |
| ,                          | Time 11                     | :00 Presen              | t                                                             |                     | Number            | r    |                           | Base                |                     |            |  |
| Structural Info            | rmation                     |                         |                                                               |                     |                   |      |                           |                     |                     |            |  |
| Area (sq ft)<br>Year Built | 1603<br>1942                | Building<br>Description | Concrete foundation floor, side laid on wooden rafters. Earth |                     |                   |      |                           | eeting and siding.  | Roof is gypsum rocl | k sheeting |  |
| Original Use               | Explosives storag           | е                       |                                                               | Buildin             | g History         |      |                           |                     |                     |            |  |
| Current Use                | nactive/Front wa            | Il missing; contains    | plastic sheeting                                              | Re                  | emodeling         |      |                           |                     |                     |            |  |
| Tenants                    |                             |                         |                                                               |                     |                   |      |                           |                     |                     |            |  |
| Hazardous Mat              | erials and Petro            | leum Products St        | orage                                                         |                     |                   |      |                           |                     |                     |            |  |
| No Hazardous M             | Hazardous Materials Present |                         |                                                               |                     |                   |      |                           |                     |                     |            |  |
| Hazardous and              | Petroleum Was               | te Generation and       | Storage                                                       |                     |                   |      |                           |                     |                     |            |  |
| No Hazardous W             | astes Present               |                         |                                                               |                     |                   |      |                           |                     |                     |            |  |
| Storage Tanks              |                             |                         |                                                               |                     |                   |      |                           |                     |                     |            |  |
| No Storage Tank            | s Present                   |                         |                                                               |                     |                   |      |                           |                     |                     |            |  |
| Other Hazardo              | us Information              |                         |                                                               |                     |                   |      |                           |                     |                     |            |  |
| Ordnance No.               | one                         |                         |                                                               | R                   | adioactives       | one  |                           |                     |                     |            |  |
| Biohazards No.             | one                         |                         |                                                               | '                   | Wastewater No     | one  |                           |                     |                     |            |  |
| Solid Waste No             |                             |                         |                                                               |                     |                   |      |                           |                     |                     |            |  |
| Other Hazardou             | <u>-</u>                    | • -                     |                                                               |                     |                   |      |                           |                     |                     |            |  |
| Any other poten            |                             | •                       | release to the environment?                                   | All Richm           | nond Magazines    | have | two floor gutters that le | ead to the exterior | ·.                  |            |  |
|                            |                             |                         |                                                               |                     |                   |      |                           |                     |                     |            |  |
| Spill: Non                 | Spill: None observed        |                         |                                                               |                     |                   |      |                           |                     |                     |            |  |
| Non-CERCLA                 | Information                 |                         |                                                               |                     |                   |      |                           |                     |                     |            |  |
| Lead-based Pa              | int Suspected               |                         |                                                               |                     | Rade              | lon  | None                      |                     |                     |            |  |
| PC                         | Bs None                     |                         |                                                               |                     | Drinking Wat      | ter  | None                      |                     |                     |            |  |
| Other Informati            | ion No other in             | formation               |                                                               |                     |                   |      |                           |                     |                     |            |  |
| Asbestos:                  | Survey Condu                | cted Present            | Suspected Sheeting, side                                      | ing, and bet        | tween roof rafter | rs   |                           |                     |                     | _          |  |