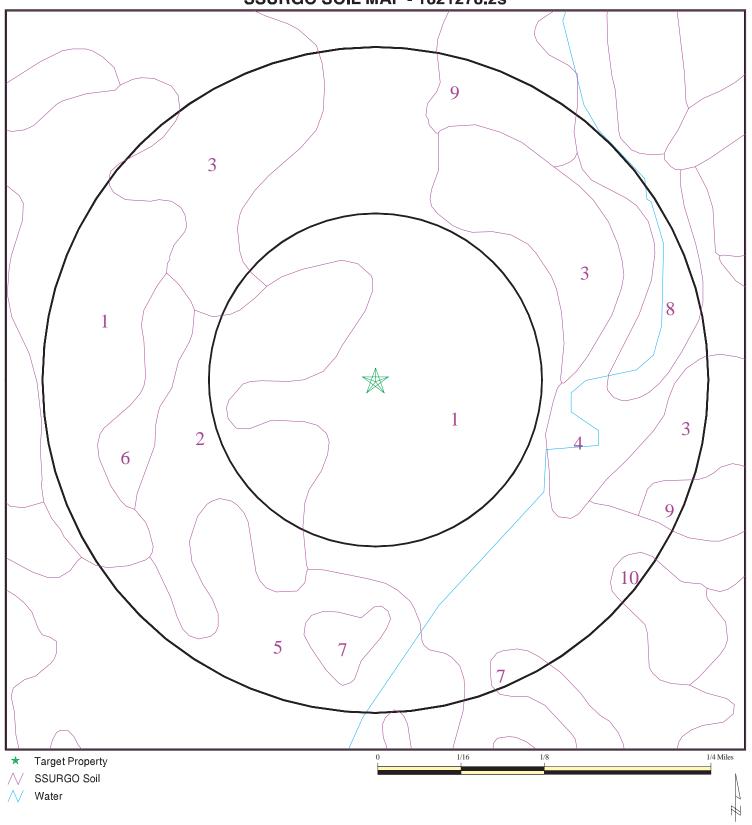

avelly types of soils than silty-clayey types of soils.

### GEOLOGIC INFORMATION IN GENERAL AREA OF TARGET PROPERTY

Geologic information can be used by the environmental professional in forming an opinion about the relative speed at which contaminant migration may be occurring.

#### **ROCK STRATIGRAPHIC UNIT**

#### **GEOLOGIC AGE IDENTIFICATION**

Era: Paleozoic Category: Stratifed Sequence

System: Pennsylvanian
Series: Des Moinesian Series

Code: PP2 (decoded above as Era, System & Series)

Geologic Age and Rock Stratigraphic Unit Source: P.G. Schruben, R.E. Arndt and W.J. Bawiec, Geology of the Conterminous U.S. at 1:2,500,000 Scale - a digital representation of the 1974 P.B. King and H.M. Beikman Map, USGS Digital Data Series DDS - 11 (1994).

### **SSURGO SOIL MAP - 1821278.2s**



SITE NAME: Newport Chemical Depot ADDRESS: 3000 S State Rd 63

Hillsdale IN 47928 LAT/LONG: 39.8508 / 87.4502

C-31

CLIENT: SAIC
CONTACT: John Whelpley
INQUIRY #: 1821278.2s
DATE: December 22, 2006 12:17 pm

### DOMINANT SOIL COMPOSITION IN GENERAL AREA OF TARGET PROPERTY

The U.S. Department of Agriculture's (USDA) Soil Conservation Service (SCS) leads the National Cooperative Soil Survey (NCSS) and is responsible for collecting, storing, maintaining and distributing soil survey information for privately owned lands in the United States. A soil map in a soil survey is a representation of soil patterns in a landscape. The following information is based on Soil Conservation Service SSURGO data.

Soil Map ID: 1

Soil Component Name: Ragsdale

Soil Surface Texture: silt loam

Hydrologic Gr