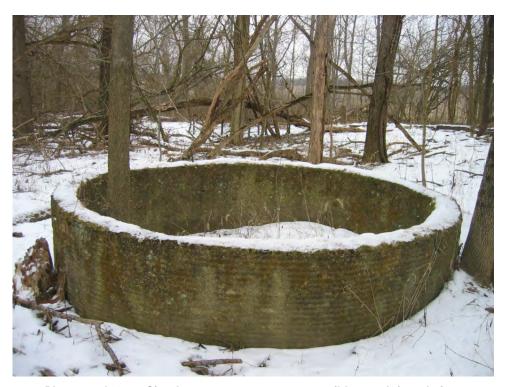

t



Photograph 186. Metal bucket along railroad bed west of 13<sup>th</sup> Street



Photograph 187. Small Arms Firing Range



Photograph 188. Small Arms Firing Range



Photograph 189. Concrete foundation east of Small Arms Range, south side of North Patrol Road



Photograph 190. Concrete structures in creek bed east of Small Arms Range, south side of North Patrol Road



Photograph 191. Concrete structure south of B Street, west of 13<sup>th</sup> Street



Photograph 192. Concrete structure south of B Street, west of 13<sup>th</sup> Street



Photograph 193. Circular concrete structure, possibly a tank foundation, southwest of South Boulevard Entry Gate



Photograph 194. Corrugated metal on east side of Little Raccoon Creek, south of Cull Avenue



Photograph 195. Burson Cemetery



Photograph 196. Circular concrete structure, possibly a tank foundation, approximately 100 feet northeast of Burson Cemetery



Photograph 197. Concrete foundation, approximately 100 feet northeast of Burson Cemetery



Photograph 198. Railroad ties along old railroad bed north of Burson Cemetery



Photograph 199. Railroad ties along old railroad bed north of Burson Cemetery



Photograph 200. Railroad ties along old railroad bed north of Burson Cemetery



Photograph 201. Possible battery along old railroad bed, approximately 300 yards west of Highway 63



Photograph 202. Concrete block with electrical wires and apparatus along railroad bed approximately 300 yards west of Highway 63



Photograph 203. Close up of electrical wires and apparatus along railroad bed, approximately 300 yar