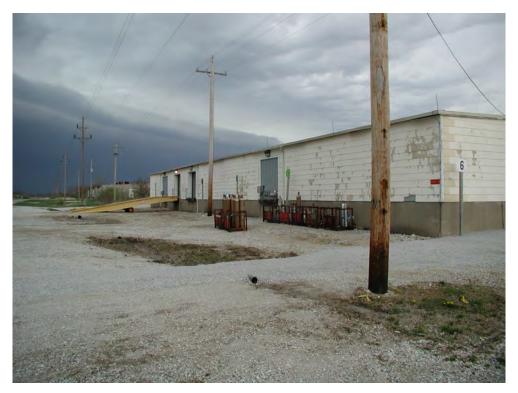

| Building<br>Number      |                                                      | Building<br>Name      | R                                                              | Richmond I    | Magazine 6         |                             | Category           | 1                   |          |  |  |  |
|-------------------------|------------------------------------------------------|-----------------------|----------------------------------------------------------------|---------------|--------------------|-----------------------------|--------------------|---------------------|----------|--|--|--|
| Entered                 |                                                      |                       |                                                                |               |                    |                             |                    |                     |          |  |  |  |
|                         | Date 31-Jan-07                                       | Personnel             |                                                                |               | Phone<br>Number    |                             | Years at<br>Base   |                     | ]        |  |  |  |
| Structural Info         | rmation                                              |                       |                                                                |               |                    |                             |                    |                     |          |  |  |  |
| Area (sq ft)            | 1603 B                                               | uilding<br>escription | Concrete foundation floor, signal and on wooden rafters. Eartl |               |                    |                             | neeting and siding | Roof is gypsum rock | sheeting |  |  |  |
| Year Built Original Use | 1942 Explosives storage                              | <b>1</b>              |                                                                |               | g History          |                             |                    |                     |          |  |  |  |
|                         | Inactive/Empty Mag                                   | razine                |                                                                |               | modeling           |                             |                    |                     |          |  |  |  |
| Tenants                 | 17                                                   | ,                     |                                                                |               |                    |                             |                    |                     |          |  |  |  |
| Hazardous Mat           | azardous Materials and Petroleum Products Storage    |                       |                                                                |               |                    |                             |                    |                     |          |  |  |  |
| No Hazardous M          | o Hazardous Materials Present                        |                       |                                                                |               |                    |                             |                    |                     |          |  |  |  |
| Hazardous and           | lazardous and Petroleum Waste Generation and Storage |                       |                                                                |               |                    |                             |                    |                     |          |  |  |  |
| No Hazardous W          | No Hazardous Wastes Present                          |                       |                                                                |               |                    |                             |                    |                     |          |  |  |  |
| Storage Tanks           |                                                      |                       |                                                                |               |                    |                             |                    |                     |          |  |  |  |
| No Storage Tank         | ks Present                                           |                       |                                                                |               |                    |                             |                    |                     |          |  |  |  |
| Other Hazardo           | us Information                                       |                       |                                                                |               |                    |                             |                    |                     |          |  |  |  |
| Ordnance No             | one                                                  |                       |                                                                | R             | adioactives None   | ;                           |                    |                     |          |  |  |  |
| Biohazards No           | one                                                  |                       |                                                                | '             | Wastewater None    | ,                           |                    |                     |          |  |  |  |
| Solid Waste No          | 1                                                    |                       |                                                                |               |                    |                             |                    |                     |          |  |  |  |
| Other Hazardou          | us Info                                              |                       |                                                                |               |                    |                             |                    |                     |          |  |  |  |
| Does building co        | ontain floor drains                                  | ?                     |                                                                |               |                    |                             |                    |                     |          |  |  |  |
| Any other poten         | ntial pathway that o                                 | could result in a     | release to the environment?                                    | All Richm     | nond Magazines hav | ve two floor gutters that l | ead to the exterio | r.                  |          |  |  |  |
| Spill: None observed    |                                                      |                       |                                                                |               |                    |                             |                    |                     |          |  |  |  |
| Non-CERCLA              | Information                                          |                       |                                                                |               |                    |                             |                    |                     |          |  |  |  |
| Lead-based Pa           | sint Suspected                                       | -                     |                                                                | ·             | Radon              | None                        | -                  |                     |          |  |  |  |
| PC                      | None None                                            | ·                     | ·                                                              | ·             | Drinking Water     | None                        |                    |                     |          |  |  |  |
| Other Informat          | ion No other info                                    | rmation               |                                                                |               |                    |                             |                    |                     |          |  |  |  |
| Asbestos:               | Survey Conducte                                      | ed Present            | Suspected Sheeting, si                                         | ding, and bet | tween roof rafters |                             |                    |                     |          |  |  |  |