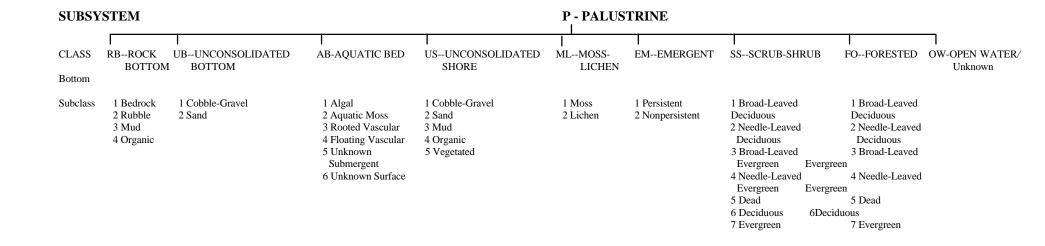

al habitats and where ocean water is diluted by fresh water. The palustrine system includes nontidal wetlands dominated by trees and shrubs and where salinity is below .5% in tidal areas. All of these systems are divided in subsystems and then further divided into class.

National Wetland Inventory Maps are produced by transferring gathered data on a standard 7.5 minute U.S.G.S. topographic map. Approximately 52 square miles are covered on a National Wetland Inventory map at a scale of 1:24,000. Electronic data is compiled by digitizing these National Wetland Inventory Maps.





<sup>\*</sup> STREAMBED is limited to TIDAL and INTERMITTENT SUBSYSTEMS, and comprises the only CLASS in the INTERMITTENT SUBSYSTEM.



<sup>\*\*</sup>EMERGENT is limited to TIDAL and LOWER PERENNIAL SUBSYSTEMS.



#### **MODIFIERS**

In order to more adequately describe wetland and deepwater habitats one or more of the water regime, water chemistry, soil, or special modifiers may be applied at the class or lower level in the hierarchy. The farmed modifier may also be applied to the ecological system.

| WATER REGIME                                                                                                                         |                                              |                                                                                                                             |                                                | WATER CHEMISTRY                                                                                  |                             |