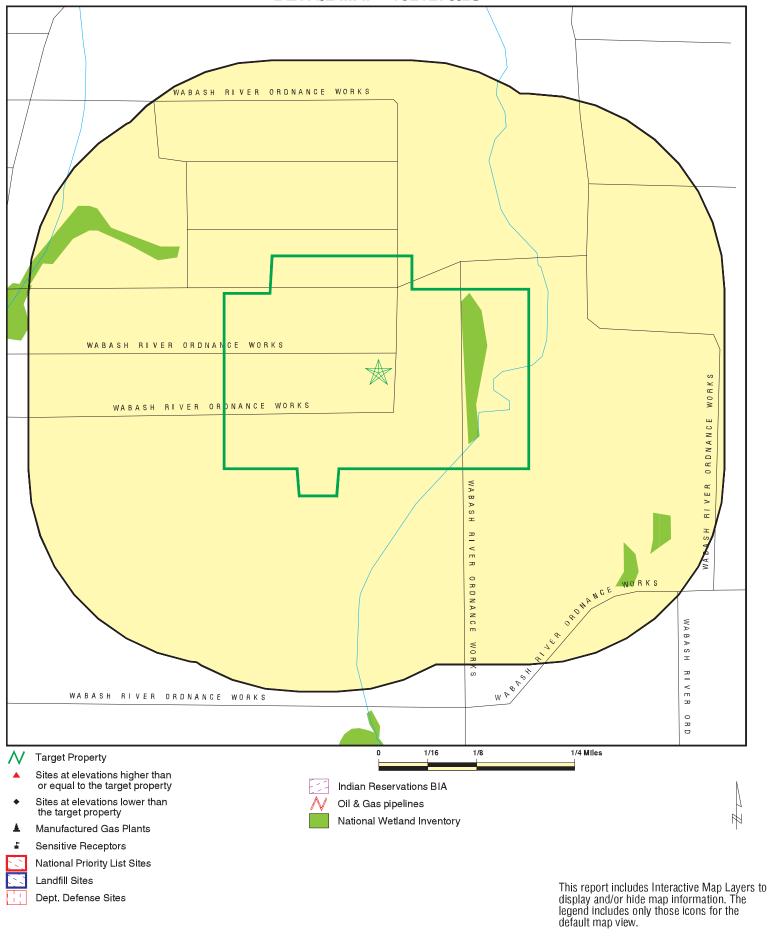

|     |
| IMC AGRIBUSINESS, INC DANA LOCA SSTS                        |     |
| AGRI-CARE OF INDIANA INC. SSTS                              |     |
| PSI ENERGY - CAYUGA (CINERGY CORP. AIRS                     |     |
| COLONIAL BRICK CORPORATION AIRS                             |     |
| N.E.W. INTERSTATE CONCRETE, INC. AIRS                       |     |
| PREMIER BOXBOARD LIMITED TIER 2                             |     |
| INDIANA BELL TELEPHONE COMPANY DBA TIER 2                   |     |

## **OVERVIEW MAP - 1821278.2s**



SITE NAME: Newport Chemical Depot

ADDRESS: 3000 S State Rd 63

Hillsdale IN 47928
LAT/LONG: 39.8508 / 87.4502

CC7

CLIENT: SAIC
CONTACT: John Whelpley
INQUIRY #: 1821278.2s
DATE: December 22, 2006 12:17 pm

## **DETAIL MAP - 1821278.2s**



SITE NAME: Newport Chemical Depot

ADDRESS: 3000 S State Rd 63

Hillsdale IN 47928

LAT/LONG: 39.8508 / 87.4502

CLIENT: SAIC

CONTACT: John Whelpley

INQUIRY #: 1821278.2s

DATE: December 22, 2006 12:17 pm

# **MAP FINDINGS SUMMARY**

| Database                                                                                                                                                                                                                                                  | Target<br>Property | Search<br>Distance<br>(Miles)                                                                                                                                                                                                 | < 1/8                                | 1/8 - 1/4