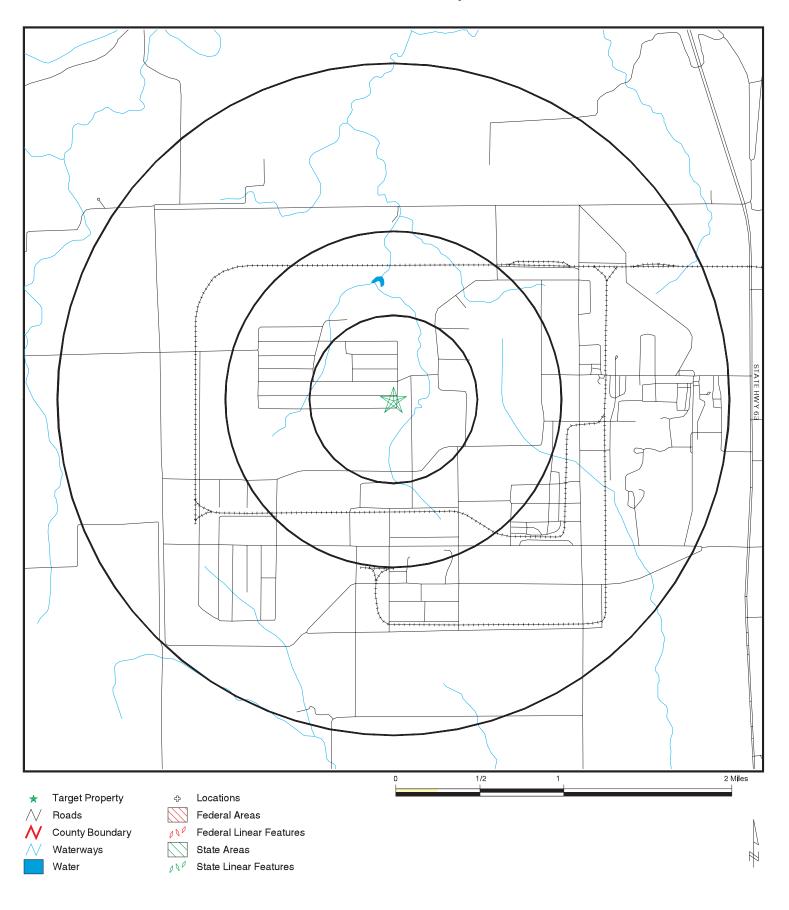

| NO               | NO                 |
|                                                                     | FCC AM Tower                   | 2.00                          | NO               | NO                 |
|                                                                     | FAA DOF                        | 2.00                          | YES              | NO                 |
|                                                                     | Airports                       | 2.00                          | NO               | NO                 |
|                                                                     | Power Lines                    | 2.00                          | YES              | YES                |

### **Natural Areas Map**



SITE NAME: Newport Chemical Depot ADDRESS: 3000 S State Rd 63

Hillsdale IN 47928 LAT/LONG: 39.8508 / 87.4502

C-53

CLIENT: SAIC CONTACT: John Whelpley

INQUIRY#: 1821278.7s DATE: December 20, 2006

TC1821278.7s Page 3 of 30

### **NATURAL AREAS MAP FINDINGS**

### Endangered Species Listed for: VERMILLION County, IN.

Source: EPA Endangered Species Protection Program Database BIRD: EAGLE, BALD

FANSHELL CLAM:

CLAM: MUSSEL, RING PINK (=GOLF STICK PEARLY) CLAM: PEARLYMUSSEL, WHITE WARTYBACK CLAM: PEARLYMUSSEL, TUBERCLED-BLOSSOM

BAT, INDIANA MAMMAL:

Map ID Direction Distance Distance (ft.)

EDR ID **Database** 

No mapped sites were found in EDR's search of available government records within the search radius around the target property.

### **Historic Sites Map**



SITE NAME: Newpor